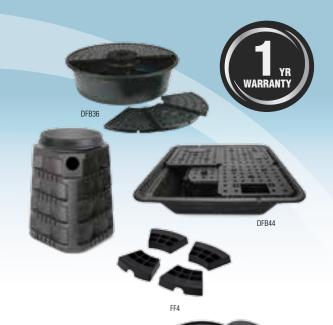

## **Basins & Vaults**

Little Giant heavy duty disappearing water feature basins are perfect for in-ground installations. Our basins are ideal for smaller applications when you want the soothing sounds of water but are limited on space. Basins sit flush with the ground and the sectioned access plates make maintenance a breeze. Cover your basin with a wide variety of rocks or pottery (not included) for a disappearing water effect.

| BASINS<br>& VAULTS | ltem<br>No. | Dimensions              | Advantages                                      |
|--------------------|-------------|-------------------------|-------------------------------------------------|
| DFB36              | 566517      | 36" W x 36" L x 10.8" H | Supports up to 2000 lbs                         |
| DFB36PP            | 566559      | -                       | Pallet includes (5) 36" basins                  |
| DFB44              | 566558      | 44" W x 44" L x 11" H   | Supports up to 3000 lbs                         |
| DFB44PP            | 566560      | -                       | Pallet includes (5) 44" basins                  |
| DFB30              | 566599      | 30" W x 30" L x 10" H   | Supports up to 500 lbs                          |
| SF                 | 566410      | 19" W x 19" L x 22" H   | Pump vault for easy pump access                 |
| FF4                | 566516      | -                       | Fountain Support Feet 4 pk. For use with DFB36. |