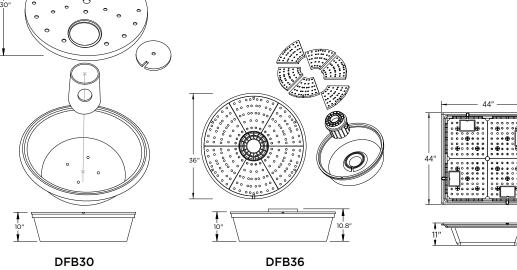

| BASINS<br>& VAULTS | ltem<br>No. | Dimensions              | Advantages                                      |
|--------------------|-------------|-------------------------|-------------------------------------------------|
| DFB36              | 566517      | 36" W x 36" L x 10.8" H | Supports up to 2000 lbs                         |
| DFB36PP            | 566559      | -                       | Pallet includes (5) 36" basins                  |
| DFB44              | 566558      | 44" W x 44" L x 11" H   | Supports up to 3000 lbs                         |
| DFB44PP            | 566560      | -                       | Pallet includes (5) 44" basins                  |
| DFB30              | 566599      | 30" W x 30" L x 10" H   | Supports up to 500 lbs                          |
| SF                 | 566410      | 19" W x 19" L x 22" H   | Pump vault for easy pump access                 |
| FF4                | 566516      | -                       | Fountain Support Feet 4 pk. For use with DFB36. |

DFB30

DFB44