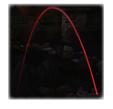

# **Arching Stream Fountain**

## Add a touch of elegance to any pond, pool or formal fountain with these arching jets of water

- Flow range of 800 gph to 1500 gph recommended, can be installed with most small pumps
- A 6' to 10' arch with heights of 5' to 6' is ideal, longer arches can be made when installing indoors where there is no wind
- For use in clean water applications, internal sponge filters remove fine particles that can disturb flow periodic cleaning of sponges is necessary to maintain proper flow
- 1" barbed inlet
- Seven color changing LED light has 16' power cord/transformer and remote control

#### LED light remote control lets you choose and lock on any color or have it rotate through the colors

**Dimensions:** for reference only, angle of unit will change size dimensions

Adjustable Mounting Bracket