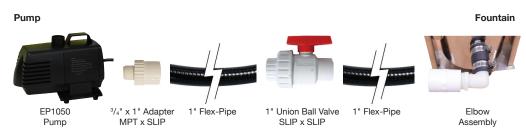

16' power cord/transformer and remote control

#### LED light remote control lets you choose and lock on any color or have it rotate through the colors















**Dimensions:** for reference only, angle of unit will change size dimensions









Adjustable Mounting Bracket

### **Specifications:**

- 304 Stainless steel construction
- Inlet: 1" O.D. barb
- Nozzle opening: <sup>3</sup>/<sub>8</sub>"
- Electrical Requirement LED operates on AC/DC 12 volt power adaptor with inline LED Controller, 16' cable to LED controller
- LED Light 3 watt (max) RGB
- Adjustable mounting bracket for desired angle and secure placement options
- Ideal installation: 6' to 10' spray distance with 5' to 6' maximum arch height

#### Kit available — includes pump, ball valve, fittings and 12' of tubing