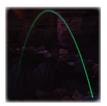

# **Arching Stream Fountain**

## Add a touch of elegance to any pond, pool or formal fountain with these arching jets of water

- Flow range of 800 gph to 1500 gph recommended, can be installed with most small pumps
- A 6' to 10' arch with heights of 5' to 6' is ideal, longer arches can be made when installing indoors where there is no wind
- For use in clean water applications, internal sponge filters remove fine particles that can disturb flow periodic cleaning of sponges is necessary to maintain proper flow
- 1" barbed inlet
- Seven color changing LED light has 16' power cord/transformer and remote control

#### LED light remote control lets you choose and lock on any color or have it rotate through the colors

**Dimensions:** for reference only, angle of unit will change size dimensions

Adjustable Mounting Bracket