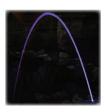

## Add a touch of elegance to any pond, pool or formal fountain with these arching jets of water

- Flow range of 800 gph to 1500 gph recommended, can be installed with most small pumps
- A 6' to 10' arch with heights of 5' to 6' is ideal, longer arches can be made when installing indoors where there is no wind
- For use in clean water applications, internal sponge filters remove fine particles that can disturb flow periodic cleaning of sponges is necessary to maintain proper flow
- 1" barbed inlet
- Seven color changing LED light has 16' power cord/transformer and remote control

#### LED light remote control lets you choose and lock on any color or have it rotate through the colors

**Dimensions:** for reference only, angle of unit will change size dimensions

Adjustable Mounting Bracket