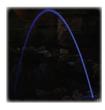

# **Arching Stream Fountain**

## Add a touch of elegance to any pond, pool or formal fountain with these arching jets of water

- Flow range of 800 gph to 1500 gph recommended, can be installed with most small pumps
- A 6' to 10' arch with heights of 5' to 6' is ideal, longer arches can be made when installing indoors where there is no wind
- For use in clean water applications, internal sponge filters remove fine particles that can disturb flow periodic cleaning of sponges is necessary to maintain proper flow
- 1" barbed inlet
- Seven color changing LED light has 16' power cord/transformer and remote control

#### LED light remote control lets you choose and lock on any color or have it rotate through the colors

**Dimensions:** for reference only, angle of unit will change size dimensions

Adjustable Mounting Bracket