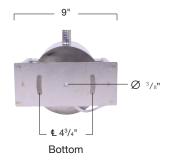

#### LED light remote control lets you choose and lock on any color or have it rotate through the colors

**Dimensions:** for reference only, angle of unit will change size dimensions

Adjustable Mounting Bracket