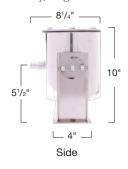

#### LED light remote control lets you choose and lock on any color or have it rotate through the colors

**Dimensions:** for reference only, angle of unit will change size dimensions

Adjustable Mounting Bracket