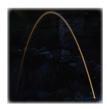

# **Arching Stream Fountain**

## Add a touch of elegance to any pond, pool or formal fountain with these arching jets of water

- Flow range of 800 gph to 1500 gph recommended, can be installed with most small pumps
- A 6' to 10' arch with heights of 5' to 6' is ideal, longer arches can be made when installing indoors where there is no wind
- For use in clean water applications, internal sponge filters remove fine particles that can disturb flow periodic cleaning of sponges is necessary to maintain proper flow
- 1" barbed inlet
- Seven color changing LED light has 16' power cord/transformer and remote control

#### LED light remote control lets you choose and lock on any color or have it rotate through the colors

**Dimensions:** for reference only, angle of unit will change size dimensions

Adjustable Mounting Bracket