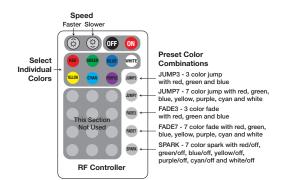

#### LED light remote control lets you choose and lock on any color or have it rotate through the colors

**Dimensions:** for reference only, angle of unit will change size dimensions

Adjustable Mounting Bracket