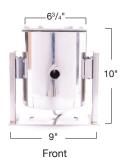

#### LED light remote control lets you choose and lock on any color or have it rotate through the colors

**Dimensions:** for reference only, angle of unit will change size dimensions

Adjustable Mounting Bracket