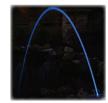

## Add a touch of elegance to any pond, pool or formal fountain with these arching jets of water

- Flow range of 800 gph to 1500 gph recommended, can be installed with most small pumps
- A 6' to 10' arch with heights of 5' to 6' is ideal, longer arches can be made when installing indoors where there is no wind
- For use in clean water applications, internal sponge filters remove fine particles that can disturb flow periodic cleaning of sponges is necessary to maintain proper flow
- 1" barbed inlet
- Seven color changing LED light has 16' power cord/transformer and remote control

#### LED light remote control lets you choose and lock on any color or have it rotate through the colors

**Dimensions:** for reference only, angle of unit will change size dimensions

Adjustable Mounting Bracket