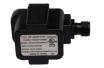

#### **Easy installation!**

Simply set the float on top of the motor, hand-tighten the 3 thumb bolts and you're ready to go!

- Powered by an energy-efficient asynchronous mag drive pump
- Six super bright, cool white LED lights embedded in float
- Spray pattern: 2.5' tall x 6' diameter
- Float diameter: 15"
- Minimum required pond depth: 18"
- Wattage: Fountain 110 watts, Lights 5 watts
- **30'** Cords

## In The Box

1 Asynchronous Mag Drive Pump with 30' Cord

1 Fountain Float with 6 Built-In LED Lights and 30' Cord

1 Transformer

3 Stainless Thumb Bolts

2 Mooring/Anchor Ropes

**Spray Pattern** 

**2.5' tall x 6' diameter** *Recommended for ponds larger than 18' in diameter* 