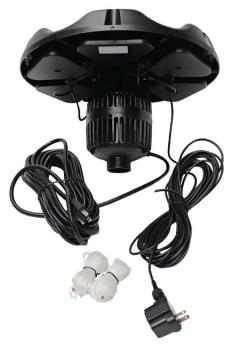

#### **Easy installation!**

Simply set the float on top of the motor, hand-tighten the 3 thumb bolts and you're ready to go!

- Powered by an energy-efficient asynchronous mag drive pump
- Six super bright, cool white LED lights embedded in float
- Spray pattern: 2.5' tall x 6' diameter
- Float diameter: 15"
- Minimum required pond depth: 18"
- Wattage: Fountain 110 watts, Lights 5 watts
- **30'** Cords

## In The Box

1 Asynchronous Mag Drive Pump with 30' Cord

1 Fountain Float with 6 Built-In LED Lights and 30' Cord

1 Transformer

3 Stainless Thumb Bolts

2 Mooring/Anchor Ropes

**Spray Pattern** 

**2.5' tall x 6' diameter** *Recommended for ponds larger than 18' in diameter* 