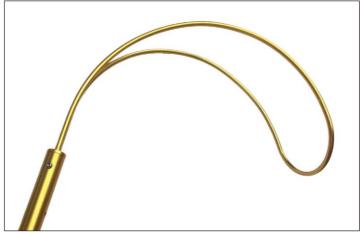

# **BODY HOOK**

### **USES & APPLICATIONS**

For retrieving conscious/unconscious bodies/injured persons away from water. The large hook means no involvement from casualty is necessary.

#### **HOW TO USE**

Attach the Body hook attachment by sliding onto the gold collar of the pole. This will secure into place with the spring buttons. Extend the pole to desired length and hook the body hook around the casualty's waist and retrieve.

## **SPECIFICATIONS**

- Weight: 328g
- Length: 500mm
- Width opening: 420mm
- Material: Aluminium

STOCK CODE / RRBHK