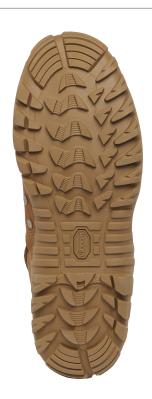

## Hot Weather Hybrid Assault Boot

USA Made and Berry Compliant, the NEW Belleville Coyote Sabre C333 boot provides lightweight toughness in rugged terrain. With its aggressive styling and other special features, including the exclusive Vibram® "IBEX" outsole, the Sabre is built to provide stability and support to keep you mobile in any environment.

**HEIGHT:** 8" (Standard Military Height)

UPPER: 100% cattlehide leather & nylon fabric
MIDSOLE: Highly cushioned, shock absorbent midsole

**OUTSOLE:** 100% rubber EXCLUSIVE VIBRAM® "IBEX" outsole

for rugged terrain

## **SPECIAL FEATURES:**

- > Low profile sole reduces weight & improves mobility
- > Sharp angled lugs and defined heel maximize traction
- > Deeply serrated toe bumper aids in vertical climbing & crawling
- > Rappelling bars on outsole extend wear
- > Aggressive lace-to-toe style allows for a customized fit
- > Breathable moisture-wicking lining
- > AR 670-1 Compliant

MEN'S Full Sizes: 4 – 14, R & W Half Sizes: 4.5 – 13.5, R & W

**EXCLUSIVE VIBRAM® IBEX**