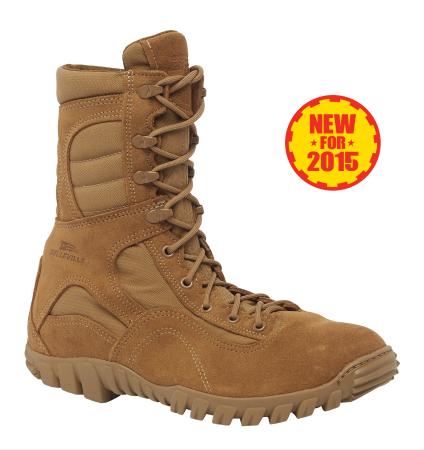

## SABRE C333

## Hot Weather Hybrid Assault Boot

USA Made and Berry Compliant, the NEW Belleville Coyote Sabre C333 boot provides lightweight toughness in rugged terrain. With its aggressive styling and other special features, including the exclusive Vibram® "IBEX" outsole, the Sabre is built to provide stability and support to keep you mobile in any environment.

**HEIGHT:** 8" (Standard Military Height)

UPPER: 100% cattlehide leather & nylon fabric
MIDSOLE: Highly cushioned, shock absorbent midsole

**OUTSOLE:** 100% rubber EXCLUSIVE VIBRAM® "IBEX" outsole

for rugged terrain

## **SPECIAL FEATURES:**

- > Low profile sole reduces weight & improves mobility
- > Sharp angled lugs and defined heel maximize traction
- > Deeply serrated toe bumper aids in vertical climbing & crawling
- > Rappelling bars on outsole extend wear
- > Aggressive lace-to-toe style allows for a customized fit
- > Breathable moisture-wicking lining
- > AR 670-1 Compliant