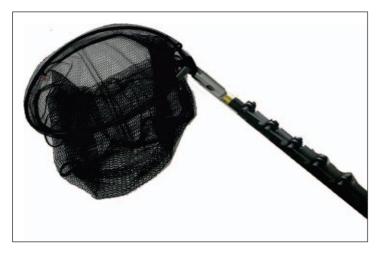

RESCUE NET 23

## **USES & APPLICATIONS**

Used for the safe rescue of small animals. Sturdy robust and very light weight construction. The soft mesh is knot-less and ideal for catch and release purposes.

## **HOW TO USE**

Attach the Rescue Net attachment by sliding onto the gold collar of the pole. This will secure into place with the spring buttons. Extend the pole to desired length and scoop the Rescue Net over the casualty.

## **SPECIFICATIONS**

- 20" diameter
- 7" handle

STOCK CODE / RRRNET