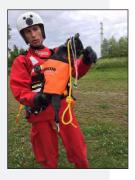

### **HOW TO USE**

The throw bag is tossed to a person from a stable position into swift water/rapids enabling the swimmer to grab the rope and get pulled to safety.