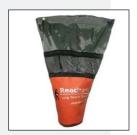

# **RESCUE THROWBAG**

## **USES & APPLICATIONS**

This rescue device comes with a 20m, 25m or 30m rope stuffed loosely and can be used from land, boat or any stable platform.

# **SPECIFICATIONS**

- Weight: 0.5kg
- Length of Rope: 20m, 25m or 30m floating Rope
- Open Bag diameter: 35cm
- 300kg maximum load

\*Own branding also available

STOCK CODE / RRTB2