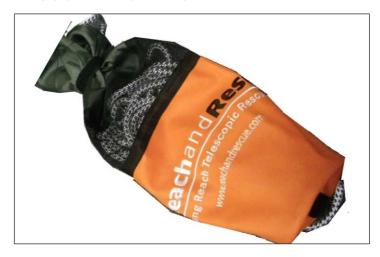

# **RESCUE THROWBAG**

## **USES & APPLICATIONS**

This rescue device comes with a 20m, 25m or 30m rope stuffed loosely and can be used from land, boat or any stable platform.

# **SPECIFICATIONS**

- Weight: 0.5kg
- Length of Rope: 20m, 25m or 30m floating Rope
- Open Bag diameter: 35cm
- 300kg maximum load

\*Own branding also available

STOCK CODE / RRTB2