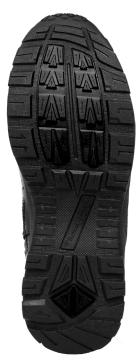

HEIGHT: 7"

UPPER: Full grain leather and air mesh with polishable

leather toe

MIDSOLE: Shock absorbing EVA

OUTSOLE: Dual density nitrile rubber that is non-marking,

slip-resistant, & oil resistant

INSOLE: PTO® (Power Take Off) removable, load-bearing