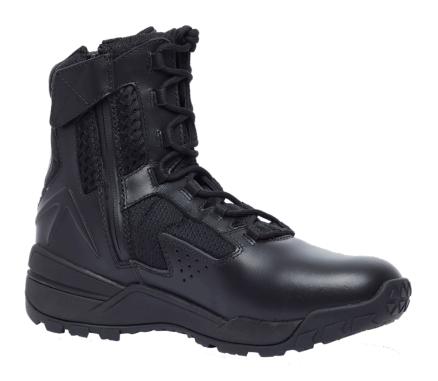

## 7" Ultralight Tactical Side-Zip Boot

An ultralight tactical boot featuring a regulation-friendly polishable leather toe, the 10-40 Series is engineered to provide maximum comfort and support without the weight of standard duty boots. At the core of the new series is the PTO® orthotic footbed; a proprietary, load-bearing removable insert that uniquely combines the benefits of shock absorbing foam with superior arch support. The 10-40 Series is the new benchmark for light, fast, engineered tactical boots.

HEIGHT: 7"

UPPER: Full grain leather and air mesh with polishable

leather toe

MIDSOLE: Shock absorbing EVA

OUTSOLE: Dual density nitrile rubber that is non-marking,

slip-resistant, & oil resistant

INSOLE: PTO® (Power Take Off) removable, load-bearing

## SPECIAL FEATURES:

> Polyurethane-coated, water resistant YKK side zipper

> Molded TPU heel stabilizer

- > Athletic-style "ghilly" lacing system
- > Highly breathable mesh side panels
- > Moisture wicking lining