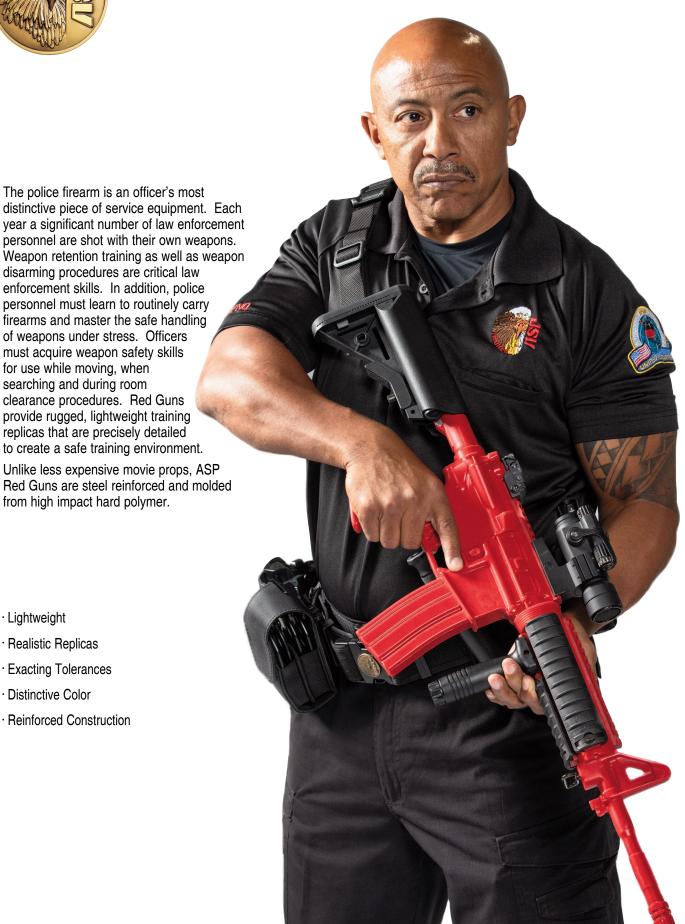

## Red Gun® Training Equipment

The police firearm is an officer's most distinctive piece of service equipment. Each year a significant number of law enforcement personnel are shot with their own weapons. Weapon retention training as well as weapon disarming procedures are critical law enforcement skills. In addition, police personnel must learn to routinely carry firearms and master the safe handling of weapons under stress. Officers must acquire weapon safety skills for use while moving, when searching and during room clearance procedures. Red Guns provide rugged, lightweight training replicas that are precisely detailed to create a safe training environment.

from high impact hard polymer.

- ·Lightweight
- · Realistic Replicas
- · Exacting Tolerances
- · Distinctive Color
- · Reinforced Construction

Beretta 96D 07351

Beretta 92 9mm/.40 07301

Beretta 92 9mm/.40 w/ Rails 07348