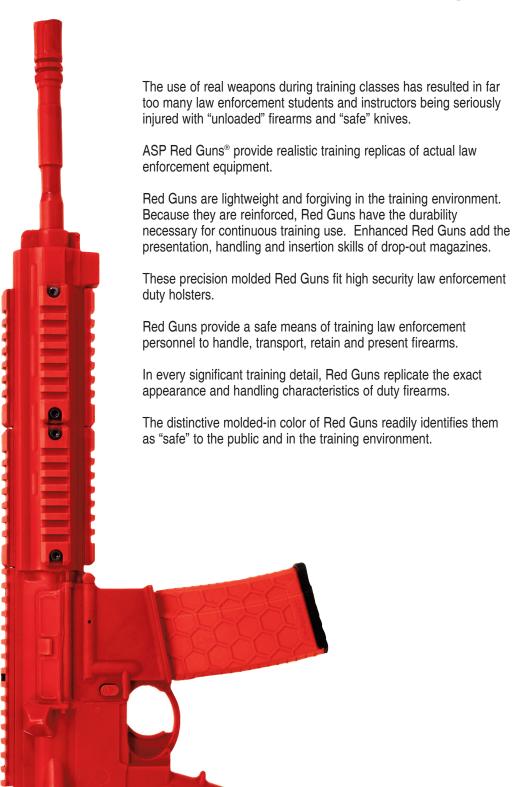

## Red Gun® Training Equipment

The police firearm is an officer's most distinctive piece of service equipment. Each year a significant number of law enforcement personnel are shot with their own weapons. Weapon retention training as well as weapon disarming procedures are critical law enforcement skills. In addition, police personnel must learn to routinely carry firearms and master the safe handling of weapons under stress. Officers must acquire weapon safety skills for use while moving, when searching and during room clearance procedures. Red Guns provide rugged, lightweight training replicas that are precisely detailed to create a safe training environment.

from high impact hard polymer.

- ·Lightweight
- · Realistic Replicas
- · Exacting Tolerances
- · Distinctive Color
- · Reinforced Construction

Beretta 96D 07351

Beretta 92 9mm/.40 07301

Beretta 92 9mm/.40 w/ Rails 07348