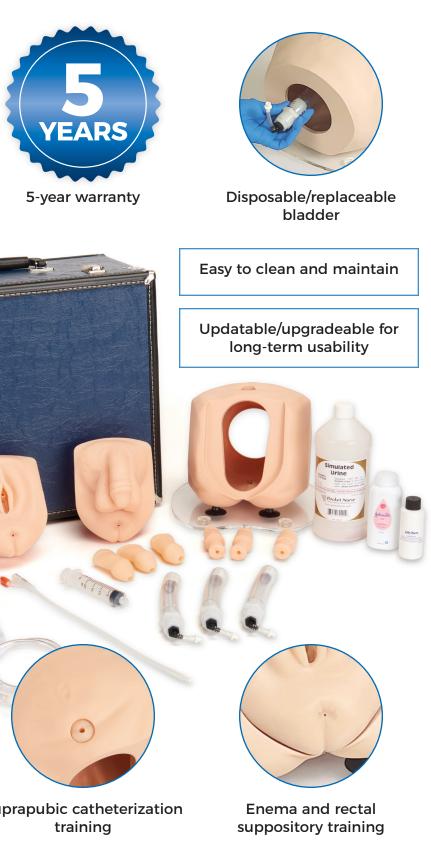

## Life/form<sup>®</sup> Male/Female Catheterization Simulator

| Product Name                          | Life/form <sup>®</sup> Male/Female Catheterization Simulator                                                                                                                                                                                                                                                                                                                                                                                                                                                                                                                                           |
|---------------------------------------|--------------------------------------------------------------------------------------------------------------------------------------------------------------------------------------------------------------------------------------------------------------------------------------------------------------------------------------------------------------------------------------------------------------------------------------------------------------------------------------------------------------------------------------------------------------------------------------------------------|
| Addresses Training<br>Needs/Curricula | Addresses training requirements for certification or graduation:<br>• Nurse educators<br>• Universities<br>• Community colleges<br>• Simulation lab coordinators<br>• Other nursing or continuing education personnel<br>Suitable for long-term care facilities and emergency room training.                                                                                                                                                                                                                                                                                                           |
| Configuration                         | <ul> <li>Easily configurable between male or female.</li> <li>Suprapubic catheterization training.</li> <li>Cost effective - upgradable to maximize long-term training.</li> <li>Replaceable and serviceable parts.</li> <li>Easy to clean and maintain.</li> <li>Rectal suppository and enema training.</li> <li>Disposable bladder works across all applications.</li> </ul>                                                                                                                                                                                                                         |
| Accessories included                  | Female genitals<br>Male genitals<br>Genital housing unit<br>3 foreskins<br>3 suprapubic skins<br>3 bladders<br>Stand with non-skid feet<br>Bag<br>Simulated urine (1 gallon)<br>Simulated urine (1 gallon)<br>16 Fr silicone catheters<br>Lubricant<br>Carrying case                                                                                                                                                                                                                                                                                                                                   |
| Replaceable items                     | Female genitals - LF00843 A (Light) / LF00842 A (Medium)<br>Male genitals - LF00843 B (Light) / LF00842 B (Medium)<br>Foreskins (3-pack) - LF00843 C (Light) / LF00842 C (Medium)<br>Genital housing unit - LF00843 E (Light) / LF00842 E (Medium)<br>Suprapubic skin (3-pack) - LF00843 C (Light) / LF00842 C (Medium)<br>Lubricant - LF00985<br>1 gal. simulated urine - PN01036<br>1 qt. simulated urine - PN01037<br>Bladder (3-pack) - LF00843D<br>Stand - LF00843F<br>Bag - LF00843H<br>16 Fr silicone catheter replacement - LF01127<br>16 Fr silicone catheter replacement (10-pack) - LF01128 |
| Dimensions/Weight                     | Trainer is 8" wide x 7" long x 7" deep<br>Trainer with case: 17" wide x 16" long x 11" deep<br>Shipping weight: 17 lbs.                                                                                                                                                                                                                                                                                                                                                                                                                                                                                |
| Product Code/SKU                      | Life/form <sup>®</sup> Male/Female Catheterization Simulator (Light) - LF00843<br>Life/form <sup>®</sup> Male/Female Catheterization Simulator (Medium) - LF00842                                                                                                                                                                                                                                                                                                                                                                                                                                      |

- Realistic "skin" feel is soft. durable and long-lasting.
- Configurable between male/female and suprapubic applications.
- Disposable/replaceable bladder works with all applications.
- Realistic anatomical resistance and pressure ensures correct patient positioning and movement.
- Cost effective upgradable to maximize long-term training benefits.