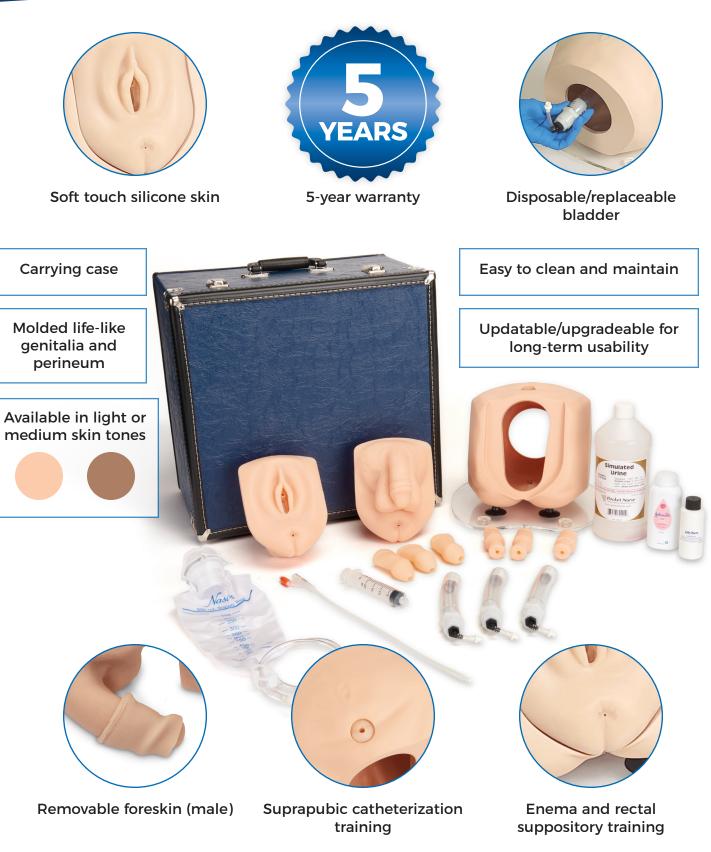

## Life/form<sup>®</sup> Male/Female Catheterization Simulator

| Product Name                          | Life/form <sup>®</sup> Male/Female Catheterization Simulator                                                                                                                                                                                                                                                                                                                                                                                                                                                                                                                                           |
|---------------------------------------|--------------------------------------------------------------------------------------------------------------------------------------------------------------------------------------------------------------------------------------------------------------------------------------------------------------------------------------------------------------------------------------------------------------------------------------------------------------------------------------------------------------------------------------------------------------------------------------------------------|
| Addresses Training<br>Needs/Curricula | Addresses training requirements for certification or graduation:<br>• Nurse educators<br>• Universities<br>• Community colleges<br>• Simulation lab coordinators<br>• Other nursing or continuing education personnel<br>Suitable for long-term care facilities and emergency room training.                                                                                                                                                                                                                                                                                                           |
| Configuration                         | <ul> <li>Easily configurable between male or female.</li> <li>Suprapubic catheterization training.</li> <li>Cost effective - upgradable to maximize long-term training.</li> <li>Replaceable and serviceable parts.</li> <li>Easy to clean and maintain.</li> <li>Rectal suppository and enema training.</li> <li>Disposable bladder works across all applications.</li> </ul>                                                                                                                                                                                                                         |
| Accessories included                  | Female genitals<br>Male genitals<br>Genital housing unit<br>3 foreskins<br>3 suprapubic skins<br>3 bladders<br>Stand with non-skid feet<br>Bag<br>Simulated urine (1 gallon)<br>Simulated urine (1 gallon)<br>16 Fr silicone catheters<br>Lubricant<br>Carrying case                                                                                                                                                                                                                                                                                                                                   |
| Replaceable items                     | Female genitals - LF00843 A (Light) / LF00842 A (Medium)<br>Male genitals - LF00843 B (Light) / LF00842 B (Medium)<br>Foreskins (3-pack) - LF00843 C (Light) / LF00842 C (Medium)<br>Genital housing unit - LF00843 E (Light) / LF00842 E (Medium)<br>Suprapubic skin (3-pack) - LF00843 C (Light) / LF00842 C (Medium)<br>Lubricant - LF00985<br>1 gal. simulated urine - PN01036<br>1 qt. simulated urine - PN01037<br>Bladder (3-pack) - LF00843D<br>Stand - LF00843F<br>Bag - LF00843H<br>16 Fr silicone catheter replacement - LF01127<br>16 Fr silicone catheter replacement (10-pack) - LF01128 |
| Dimensions/Weight                     | Trainer is 8" wide x 7" long x 7" deep<br>Trainer with case: 17" wide x 16" long x 11" deep<br>Shipping weight: 17 lbs.                                                                                                                                                                                                                                                                                                                                                                                                                                                                                |
| Product Code/SKU                      | Life/form <sup>®</sup> Male/Female Catheterization Simulator (Light) - LF00843<br>Life/form <sup>®</sup> Male/Female Catheterization Simulator (Medium) - LF00842                                                                                                                                                                                                                                                                                                                                                                                                                                      |

- Realistic "skin" feel is soft. durable and long-lasting.
- Configurable between male/female and suprapubic applications.
- Disposable/replaceable bladder works with all applications.
- Realistic anatomical resistance and pressure ensures correct patient positioning and movement.
- Cost effective upgradable to maximize long-term training benefits.