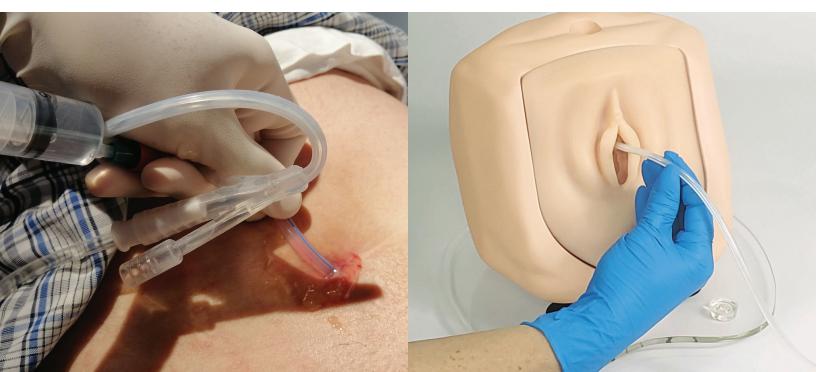

## Life/form<sup>®</sup> Male/Female Catheterization Simulator

| Product Name                          | Life/form <sup>®</sup> Male/Female Catheterization Simulator                                                                                                                                                                                                                                                                                                                                                                                                                                                                                                                                           |
|---------------------------------------|--------------------------------------------------------------------------------------------------------------------------------------------------------------------------------------------------------------------------------------------------------------------------------------------------------------------------------------------------------------------------------------------------------------------------------------------------------------------------------------------------------------------------------------------------------------------------------------------------------|
| Addresses Training<br>Needs/Curricula | Addresses training requirements for certification or graduation:<br>• Nurse educators<br>• Universities<br>• Community colleges<br>• Simulation lab coordinators<br>• Other nursing or continuing education personnel<br>Suitable for long-term care facilities and emergency room training.                                                                                                                                                                                                                                                                                                           |
| Configuration                         | <ul> <li>Easily configurable between male or female.</li> <li>Suprapubic catheterization training.</li> <li>Cost effective - upgradable to maximize long-term training.</li> <li>Replaceable and serviceable parts.</li> <li>Easy to clean and maintain.</li> <li>Rectal suppository and enema training.</li> <li>Disposable bladder works across all applications.</li> </ul>                                                                                                                                                                                                                         |
| Accessories included                  | Female genitals<br>Male genitals<br>Genital housing unit<br>3 foreskins<br>3 suprapubic skins<br>3 bladders<br>Stand with non-skid feet<br>Bag<br>Simulated urine (1 gallon)<br>Simulated urine (1 gallon)<br>16 Fr silicone catheters<br>Lubricant<br>Carrying case                                                                                                                                                                                                                                                                                                                                   |
| Replaceable items                     | Female genitals - LF00843 A (Light) / LF00842 A (Medium)<br>Male genitals - LF00843 B (Light) / LF00842 B (Medium)<br>Foreskins (3-pack) - LF00843 C (Light) / LF00842 C (Medium)<br>Genital housing unit - LF00843 E (Light) / LF00842 E (Medium)<br>Suprapubic skin (3-pack) - LF00843 C (Light) / LF00842 C (Medium)<br>Lubricant - LF00985<br>1 gal. simulated urine - PN01036<br>1 qt. simulated urine - PN01037<br>Bladder (3-pack) - LF00843D<br>Stand - LF00843F<br>Bag - LF00843H<br>16 Fr silicone catheter replacement - LF01127<br>16 Fr silicone catheter replacement (10-pack) - LF01128 |
| Dimensions/Weight                     | Trainer is 8" wide x 7" long x 7" deep<br>Trainer with case: 17" wide x 16" long x 11" deep<br>Shipping weight: 17 lbs.                                                                                                                                                                                                                                                                                                                                                                                                                                                                                |
| Product Code/SKU                      | Life/form <sup>®</sup> Male/Female Catheterization Simulator (Light) - LF00843<br>Life/form <sup>®</sup> Male/Female Catheterization Simulator (Medium) - LF00842                                                                                                                                                                                                                                                                                                                                                                                                                                      |

- Realistic "skin" feel is soft. durable and long-lasting.
- Configurable between male/female and suprapubic applications.
- Disposable/replaceable bladder works with all applications.
- Realistic anatomical resistance and pressure ensures correct patient positioning and movement.
- Cost effective upgradable to maximize long-term training benefits.