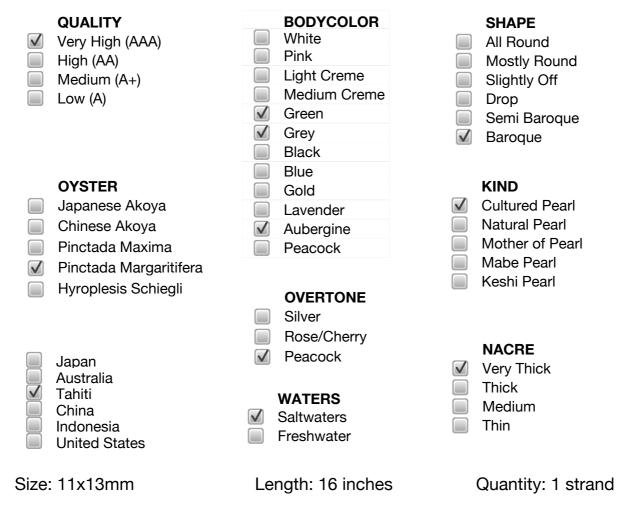

## APPRAISED VALUE: \$2500

According to the GIA pearl grading system, a 11x13mm natural color baroque Tahitian Cultured Pearl Necklace strung on double stranded silk thread with double knots by hand and affixed with a silver clasp.