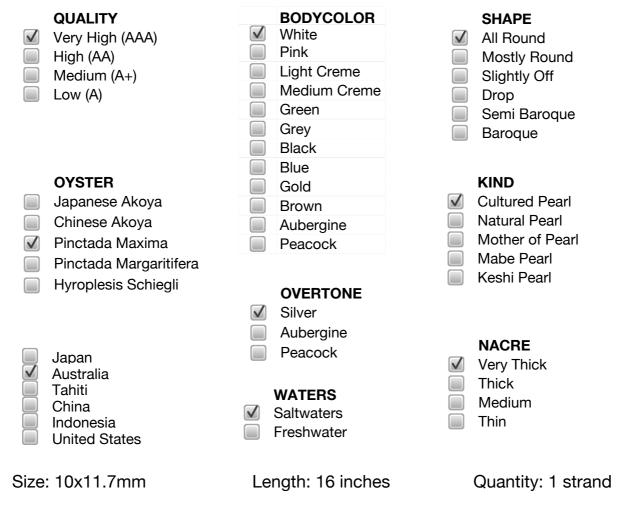

## APPRAISED VALUE: \$9000

According to the GIA pearl grading system, a 10x11.7mm natural color South Sea Cultured Pearl Necklace strung on double stranded silk thread with double knots by hand and affixed with a silver clasp.