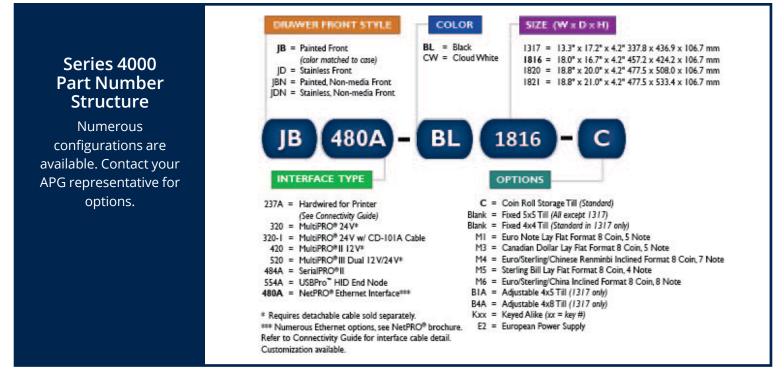

### **Product Features**

| Size       | See chart below for options                                                                          | Till       | Till configurations to fit virtually any<br>currency worldwide<br>(See chart below for options)        |
|------------|------------------------------------------------------------------------------------------------------|------------|--------------------------------------------------------------------------------------------------------|
| Color      | Black (BL)<br>Cloud White (CW)                                                                       | Lock       | Four Function Lock                                                                                     |
| Media      | Single and dual media slots                                                                          | Кеу        | Random keying from 10 lock codes<br>is standard<br>(Other lock and key options are available)          |
| Life Cycle | Tested beyond 4 million transactions                                                                 | Front      | 4 drawer front styles available<br>(See chart below for options)                                       |
| Warranty   | Limited Lifetime Warranty<br>(Visit www.cashdrawer.com/warranty for required<br>online registration) | Interfaces | Multiple options available<br>(See chart below for options)<br>Closed and latched drawer status switch |