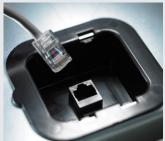

#### Heavy Duty Latch Mechanism

A perfect balance between ease of operation and robust construction.

MultiPRO<sup>®</sup> Interface

The MultiPRO<sup>®</sup> Interface adapts to most POS platforms.

Heavy Duty Till Equipped with strong dividers and comfort coated hold downs.