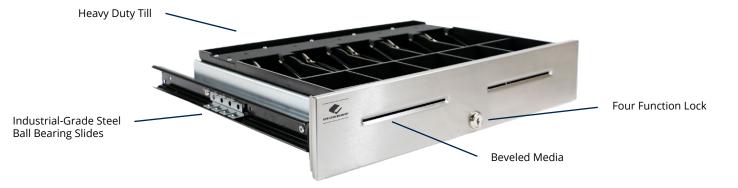

4

Industrial-Grade Steel Ball Bearing Slides

Ensures effortless performance and durability.

#### Heavy Duty Latch Mechanism

A perfect balance between ease of operation and robust construction.

MultiPRO<sup>®</sup> Interface

The MultiPRO<sup>®</sup> Interface adapts to most POS platforms.

Heavy Duty Till Equipped with strong dividers and comfort coated hold downs.