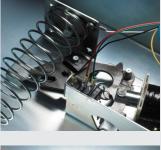

#### Heavy Duty Latch Mechanism

A perfect balance between ease of operation and robust construction.

MultiPRO<sup>®</sup> Interface

The MultiPRO<sup>®</sup> Interface adapts to most POS platforms.

Heavy Duty Till Equipped with strong dividers and comfort coated hold downs.