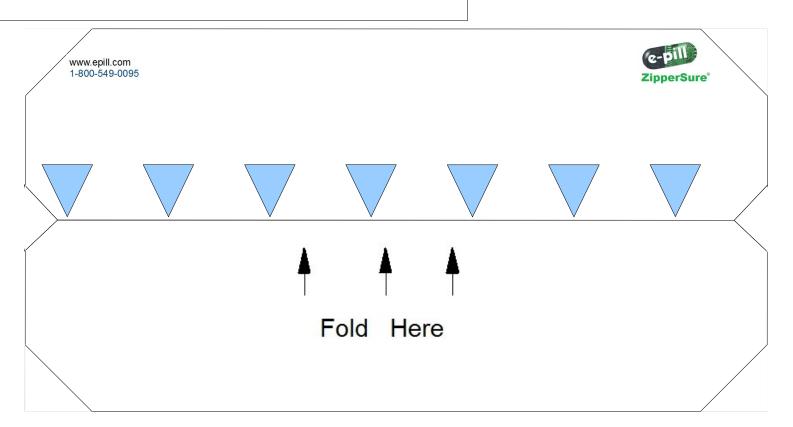

## Instructions - One Dose per Day Label

- 1. Edit the text fields as required
- 2. Select 100 lb cardstock paper available at stationary supply store.
- (Photo paper could also be used).
- 3. Print this page (keep page scaling at default "none" setting).
- 4. Cut out the label and name tag below along the perimeter.
- 5. Fold the label lengthwise along the centre line.
- 6. Insert label into the container label pocket.
- 7. Insert the name tag into name tag pocket.