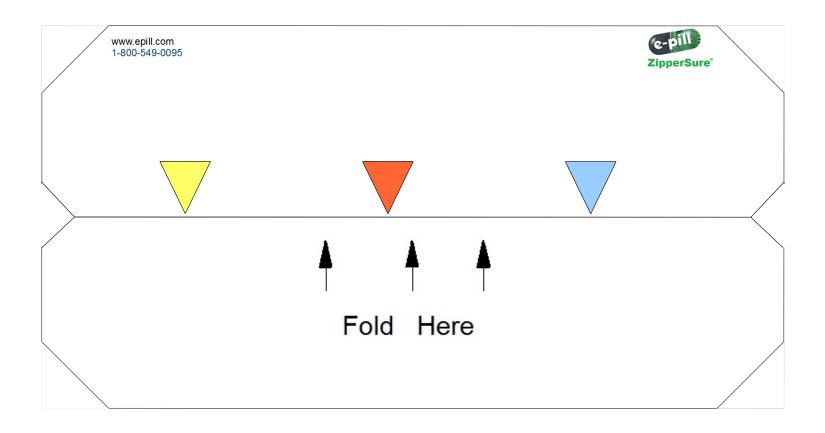

## **Instructions - Three Doses per Day Label**

- 1. Edit the text fields as required
- 2. Select 100 lb cardstock paper available at stationary supply store. (Photo paper could also be used).
- 3. Print this page (verify page scaling is set to "none").
- 4. Cut out the label and name tag below along the perimeter.
- 5. Fold the label lengthwise along the centre line.
- 6. Insert label into the container label pocket.
- 7. Insert the name tag into name tag pocket.