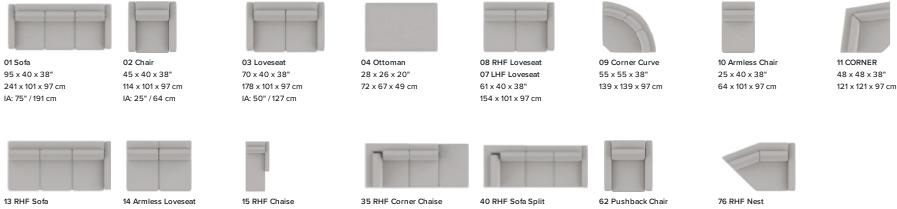

## PALLISER

12 LHF Sofa 86 x 40 x 38" 217 x 101 x 97 cm

50 x 40 x 38" 127 x 101 x 97 cm

16 LHF Chaise 35 x 63 x 38"

89 x 160 x 97 cm

39 LHF Sofa Split 98 x 40 x 38"

248 x 101 x 97 cm

41 x 37 x 41" 105 x 94 x 105 cm IA: 22" / 56 cm

77 LHF Nest 64 x 50 x 38" 162 x 126 x 97 cm

## POPULAR CONFIGURATIONS

DIMENSIONS

Seat Depth: 21" / 53 cm Seat Height: 21" / 54 cm Arm Depth: 38" / 96 cm Arm Height: 27" / 69 cm

Dimensions shown as Width x Depth x Height.

Dimensions are correct at the time of printing and are subject to change without notice. Actual measurements for each item may vary from what is shown here. Please allow up to a +/-1 inch difference. Availability may vary by region.