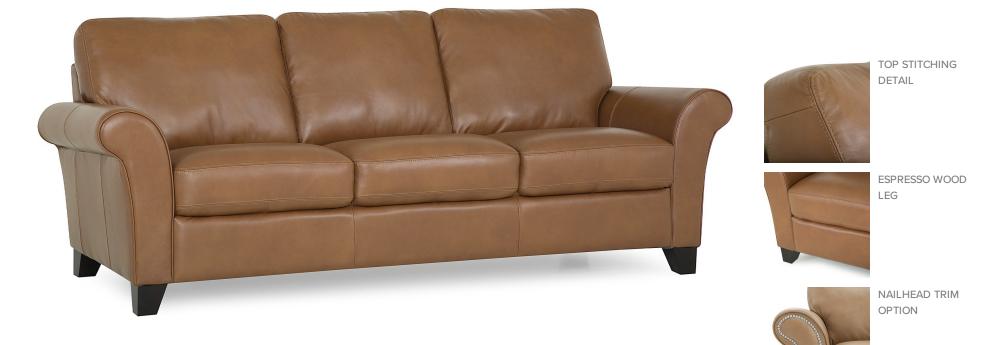

## PALLISER



STANDARD PREMIUM FOAM





Measurements displayed here represent the standard for this series. Some pieces may vary. Options and Add-ons may have an upcharge.

## **ROSEBANK** 77429

## PALLISER



12 LHF Sofa 86 x 40 x 38" 217 x 101 x 97 cm

50 x 40 x 38" 127 x 101 x 97 cm

16 LHF Chaise 35 x 63 x 38"

89 x 160 x 97 cm



39 LHF Sofa Split 98 x 40 x 38"

248 x 101 x 97 cm

41 x 37 x 41" 105 x 94 x 105 cm IA: 22" / 56 cm

77 LHF Nest 64 x 50 x 38" 162 x 126 x 97 cm

## POPULAR CONFIGURATIONS



DIMENSIONS

Seat Depth: 21" / 53 cm Seat Height: 21" / 54 cm Arm Depth: 38" / 96 cm Arm Height: 27" / 69 cm

Dimensions shown as Width x Depth x Height.

Dimensions are correct at the time of printing and are subject to change without notice. Actual measurements for each item may vary from what is shown here. Please allow