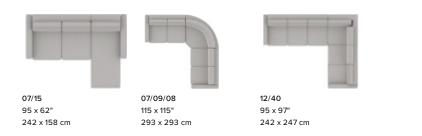

## POPULAR CONFIGURATIONS

DIMENSIONS

Seat Depth: 21" / 53 cm Seat Height: 21" / 54 cm Arm Depth: 38" / 96 cm Arm Height: 27" / 69 cm

Dimensions shown as Width x Depth x Height.

Dimensions are correct at the time of printing and are subject to change without notice. Actual measurements for each item may vary from what is shown here. Please allow up to a +/-1 inch difference. Availability may vary by region.