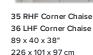

## PALLISER

12 LHF Sofa 86 x 40 x 38" 217 x 101 x 97 cm

50 x 40 x 38" 127 x 101 x 97 cm

16 LHF Chaise 35 x 63 x 38"

89 x 160 x 97 cm

39 LHF Sofa Split 98 x 40 x 38"

248 x 101 x 97 cm

41 x 37 x 41" 105 x 94 x 105 cm IA: 22" / 56 cm

## POPULAR CONFIGURATIONS

DIMENSIONS

Seat Depth: 21" / 53 cm Seat Height: 21" / 54 cm Arm Depth: 38" / 96 cm Arm Height: 27" / 69 cm

Dimensions shown as Width x Depth x Height.

Dimensions are correct at the time of printing and are subject to change without notice. Actual measurements for each item may vary from what is shown here. Please allow up to a +/-1 inch difference. Availability may vary by region.