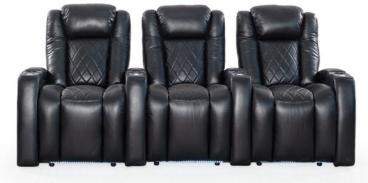

Back Height: 47"

**5308** Left Straight Arm w/Power Recline

5408 Armless Recliner w/Power Recline

**Configuration A** Straight Row of 2

**Configuration B** Straight Row of 2 Loveseat

**Configuration C** Straight Row of 3

**Configuration D** Straight Row of 3, Loveseat Left

**Configuration E** Straight Row of 3, Loveseat Right

**Configuration F** Straight Row of 3 Sofa

Back Height: 47"

Straight Row of 4 Double Loveseat

**Configuration J** Straight Row of 4 Sofa