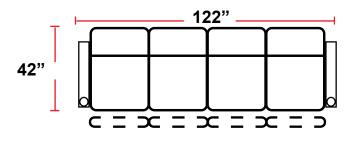

**Configuration D** Straight Row of 3, Loveseat Left

**Configuration E** Straight Row of 3, Loveseat Right

**Configuration F** Straight Row of 3 Sofa

Back Height: 47"

Straight Row of 4 Double Loveseat

**Configuration J** Straight Row of 4 Sofa