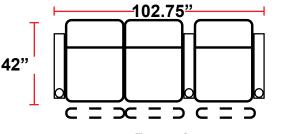

**Configuration D** Straight Row of 3, Loveseat Left

**Configuration E** Straight Row of 3, Loveseat Right

**Configuration F** Straight Row of 3 Sofa

Back Height: 47"

Straight Row of 4 Double Loveseat

**Configuration J** Straight Row of 4 Sofa