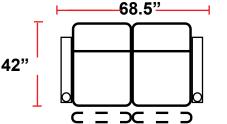

Back Height: 47"

**5308** Left Straight Arm w/Power Recline

5408 Armless Recliner w/Power Recline

**Configuration A** Straight Row of 2

**Configuration B** Straight Row of 2 Loveseat

**Configuration C** Straight Row of 3