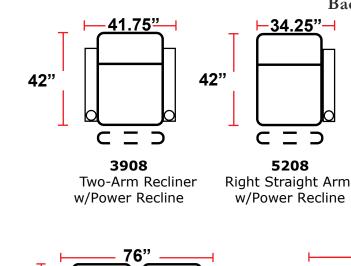

## DIMENSIONS

| <ul> <li>BACK HEIGHT FROM FLOOR: 47"</li> </ul> |
|-------------------------------------------------|
| • SEAT WIDTH: 26.75"                            |
| • SEAT DEPTH: 23"                               |
| • SEAT HEIGHT: 22"                              |
| • Arm Width: 7.5"                               |
| • DEPTH WHEN RECLINED: 74"                      |
| • Space Needed For Recline: 8"                  |
| <ul> <li>WEIGHT CAPACITY: 425 LBS</li> </ul>    |
|                                                 |
| 3908 - Two-Arm Power Recliner                   |
| • 42"D x 41.75"W x 47"H                         |
| 5208 - RIGHT-FACING STRAIGHT ARM                |
| Power Recliner                                  |
| • 42"D x 34.25"W x 47"H                         |
| 5308 - LEFT-FACING STRAIGHT ARM POWER           |
| RECITNER                                        |
| • 42"D x 34.25W x 47"H                          |
|                                                 |
| 5408 - ARMLESS POWER RECLINER                   |
| • 42"D x 26.75"W x 47"H                         |
|                                                 |
|                                                 |
|                                                 |