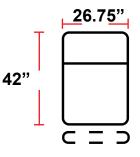

## DIMENSIONS

| <ul> <li>BACK HEIGHT FROM FLOOR: 47"</li> </ul> |
|-------------------------------------------------|
| • SEAT WIDTH: 26.75"                            |
| • SEAT DEPTH: 23"                               |
| • SEAT HEIGHT: 22"                              |
| • Arm Width: 7.5"                               |
| • DEPTH WHEN RECLINED: 74"                      |
| • Space Needed For Recline: 8"                  |
| <ul> <li>WEIGHT CAPACITY: 425 LBS</li> </ul>    |
|                                                 |
| 3908 - Two-Arm Power Recliner                   |
| • 42"D x 41.75"W x 47"H                         |
| 5208 - RIGHT-FACING STRAIGHT ARM                |
| Power Recliner                                  |
| • 42"D x 34.25"W x 47"H                         |
| 5308 - LEFT-FACING STRAIGHT ARM POWER           |
| RECITNER                                        |
| • 42"D x 34.25W x 47"H                          |
|                                                 |
| 5408 - ARMLESS POWER RECLINER                   |
| • 42"D x 26.75"W x 47"H                         |
|                                                 |
|                                                 |
|                                                 |