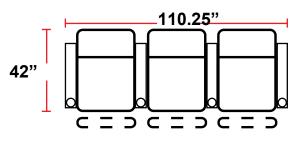

Back Height: 47"

**5308** Left Straight Arm w/Power Recline

5408 Armless Recliner w/Power Recline

**Configuration A** Straight Row of 2

**Configuration B** Straight Row of 2 Loveseat

**Configuration C** Straight Row of 3

**Configuration D** Straight Row of 3, Loveseat Left

**Configuration E** Straight Row of 3, Loveseat Right

**Configuration F** Straight Row of 3 Sofa

Back Height: 47"

Straight Row of 4 Double Loveseat

**Configuration J** Straight Row of 4 Sofa