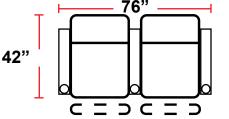

Back Height: 47"

**5308** Left Straight Arm w/Power Recline

5408 Armless Recliner w/Power Recline

**Configuration A** Straight Row of 2

**Configuration B** Straight Row of 2 Loveseat

**Configuration C** Straight Row of 3

**Configuration D** Straight Row of 3, Loveseat Left

**Configuration E** Straight Row of 3, Loveseat Right

**Configuration F** Straight Row of 3 Sofa

Back Height: 47"

Straight Row of 4 Double Loveseat

**Configuration J** Straight Row of 4 Sofa