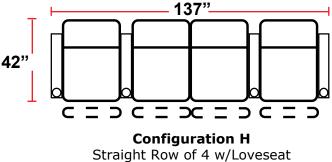

**Configuration D** Straight Row of 3, Loveseat Left

**Configuration E** Straight Row of 3, Loveseat Right

**Configuration F** Straight Row of 3 Sofa

Back Height: 47"

Straight Row of 4 Double Loveseat

**Configuration J** Straight Row of 4 Sofa