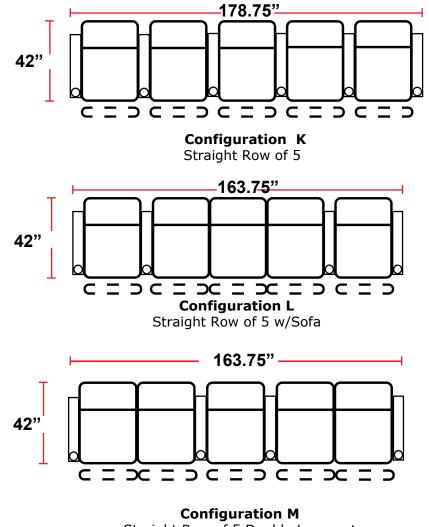

|
| 5408 - ARMLESS POWER RECLINER                   |
| • 42"D x 26.75"W x 47"H                         |
|                                                 |
|                                                 |
|                                                 |





Back Height: 47"

**5308** Left Straight Arm w/Power Recline



5408 Armless Recliner w/Power Recline



**Configuration A** Straight Row of 2



**Configuration B** Straight Row of 2 Loveseat



**Configuration C** Straight Row of 3



**Configuration D** Straight Row of 3, Loveseat Left



**Configuration E** Straight Row of 3, Loveseat Right



**Configuration F** Straight Row of 3 Sofa







Back Height: 47"



Straight Row of 4 Double Loveseat



**Configuration J** Straight Row of 4 Sofa



Straight Row of 5 Double Loveseat Captain's Chair