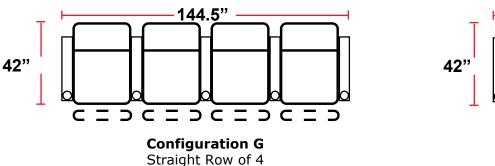

**Configuration D** Straight Row of 3, Loveseat Left

**Configuration E** Straight Row of 3, Loveseat Right

**Configuration F** Straight Row of 3 Sofa

Back Height: 47"

Straight Row of 4 Double Loveseat

**Configuration J** Straight Row of 4 Sofa