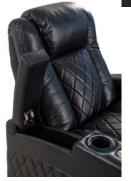

## WAVELAND XL

HTDesign Waveland XL Big and Tall Theater Seating features power headrests, power recline, power lumbar, and contoured seating area with memory foam top to add extra comfort. 7-color LED cupholders, 7-color LED base lighting, 3-level dimming for LED lights, recline memory controls power recline, and lumbar controls are controlled at the cupholders. In-arm storage and black tray tables are included to store things like remotes. HTDesign features first class theater seating fast. The Waveland XL is a top quality seat with pocketed seat coils, kiln dried hardwood frames and high density foam. It provides head-to-toe support while providing unparalleled comfort.

## FEATURES

- Innovative high quality theater seating designed for today's media rooms that can be configured in a multitude of ways
- Motorized Adjustable Headrest puts your head in comfortable viewing position when reclined
- Motorized Recline
- Power Adjustable Lumbar
- Contoured Seating Area with Memory Foam top
- Straight Row Configurations
- Smooth Luxury Top Grain Leather 12000 soft to the touch
- In Arm Storage and Black Tray Tables Included Free
- Cupholder feature controls for power recline, power lumbar and power headrest. Dimming feature for LED lighting, on/off for LED Lighting. Memory control to remember your favorite recline position. Home button to return upright position automatically.
- LED USB Charger port in each cupholder ring
- 7-Color LED Base Lighting Free
- 7-Color LED Lighted Cupholders with Power, Light Controls, 3-position dimmer, memory button.
- 7 Colors include Red, Midnight Blue, Green, Sky Blue, Yellow, Purple, and White Blue
- LED Cupholders have a removable insert for easy cleaning, one per
- Elegantly Padded Chaise Footrest
- 26.75 inch Width in Seating Area
- 47 inch Back Height
- Top build quality with kiln dried hardwood frame, high density foam, and pocketed spring coil seating
- Superior Built Leggett & Platt Recline Mechanisms
- Smooth & Quiet German Engineered Okin Motor for infinite recline positions
- Extra plush cushions and padding for head to toe support and comfort.
- Fits easily through doorways with detachable seat backs. One Seat per box. Attach seat backs on site.
- 1 year warranty