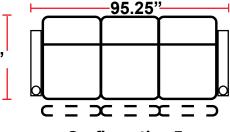

**Configuration D** Straight Row of 3, Loveseat Left

**Configuration E** Straight Row of 3, Loveseat Right

**Configuration F** Straight Row of 3 Sofa

Back Height: 47"

Straight Row of 4 Double Loveseat

**Configuration J** Straight Row of 4 Sofa