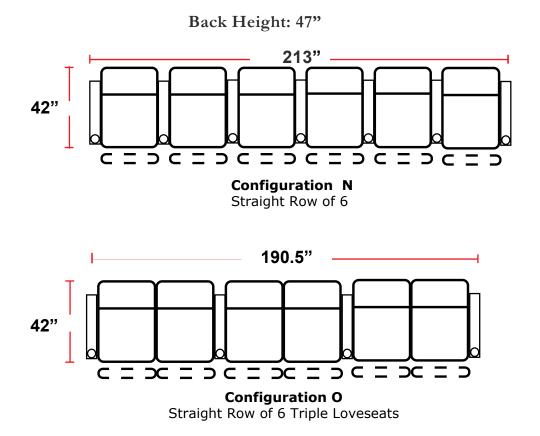

R RECLINER                   |
| • 42"D x 26.75"W x 47"H                         |
|                                                 |
|                                                 |
|                                                 |





Back Height: 47"

**5308** Left Straight Arm w/Power Recline



5408 Armless Recliner w/Power Recline



**Configuration A** Straight Row of 2



**Configuration B** Straight Row of 2 Loveseat



**Configuration C** Straight Row of 3



**Configuration D** Straight Row of 3, Loveseat Left



**Configuration E** Straight Row of 3, Loveseat Right



**Configuration F** Straight Row of 3 Sofa







Back Height: 47"



Straight Row of 4 Double Loveseat



**Configuration J** Straight Row of 4 Sofa



Straight Row of 5 Double Loveseat Captain's Chair