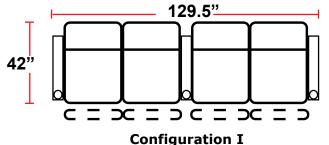

**Configuration D** Straight Row of 3, Loveseat Left

**Configuration E** Straight Row of 3, Loveseat Right

**Configuration F** Straight Row of 3 Sofa

Back Height: 47"

Straight Row of 4 Double Loveseat

**Configuration J** Straight Row of 4 Sofa