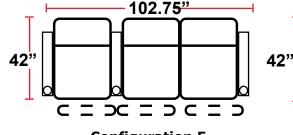

**Configuration D** Straight Row of 3, Loveseat Left

**Configuration E** Straight Row of 3, Loveseat Right

**Configuration F** Straight Row of 3 Sofa

Back Height: 47"

Straight Row of 4 Double Loveseat

**Configuration J** Straight Row of 4 Sofa