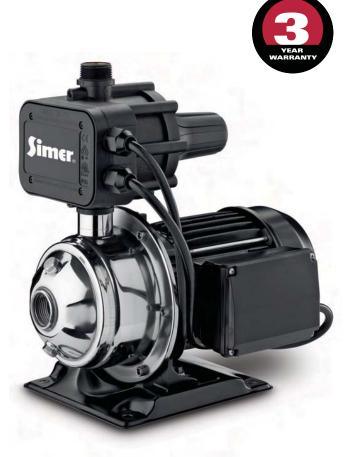

### Total home water pressure booster system

- Maximum pumping capacity to 24 GPM
- Maximum additional pressure 40 PSI
- Up to 5 times more pressure Enjoy better showers, cleaning, sprinkling and more
- Fully automatic system increases and maintains household water pressure
- Quiet heavy-duty motor; safe, maintenance free operation
- Assembled, ready to install; includes 6' 115-volt power cord
- Easy plug in, no hard wiring required
- 1" Female NPT intake and 1" Male NPT discharge pipes
- Stainless steel pump housing on a stable mounting base