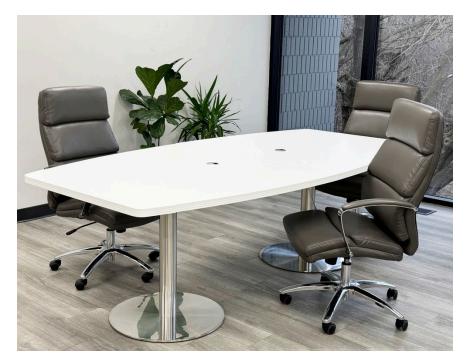

## Boat-Shaped Disc Base Conference Table Assembly Instructions

Special Note: The boat shaped table tops are used with several different table base series. Due to this, you will notice inserts on the underside of the tops. **Please disregard the inserts** as they are for a different type of base mount.

Assemble your boat-shaped table and disc base using the self-threading wood screws provided with the base. Center the base on the underside of the table top and using a power screwdriver, firmly attach. Use the bracket plates provided for connection of table tops to each other.