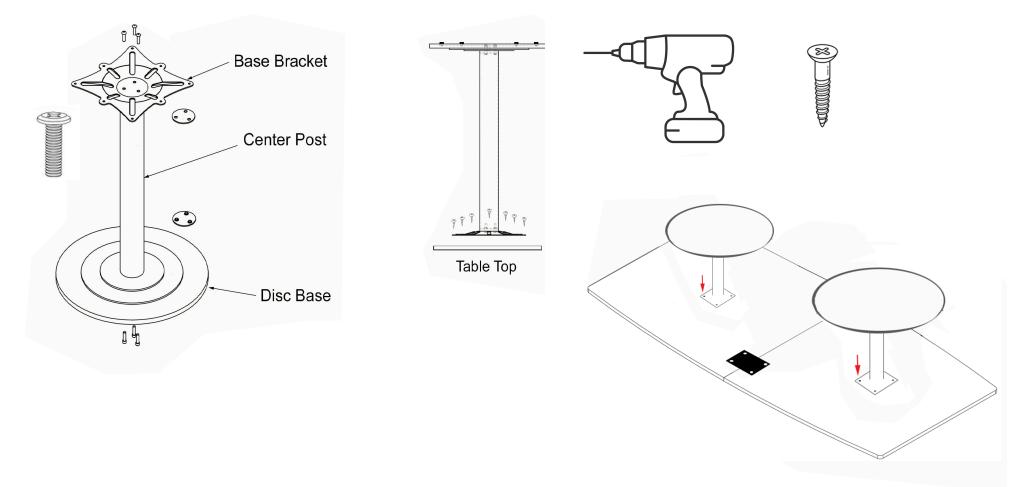

Assemble your boat-shaped table and disc base using the self-threading wood screws provided with the base. Center the base on the underside of the table top and using a power screwdriver, firmly attach. Use the bracket plates provided for connection of table tops to each other.