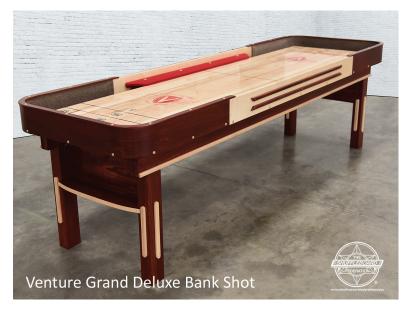

## **GRAND DELUXE BANK SHOT SHUFFLEBOARD TABLE**

WWW.SHUFFLEBOARDFEDERATION.COM - INFO@SHUFFLEBOARDFEDERATION.COM

### PRODUCT DETAILS:

- Available in 9' size (108" x 32" x 32" 500lbs)
- Traditional 1 2 3 scoring with 5's in the corner
- Cabinet is constructed of solid woods, real wood veneers and is finished in a hand rubbed stain with furniture lacquer for a beautiful and durable finish
- Two wooden pedestal legs with threaded rubber-padded levelers that are easily adjusted with a standard wrench
- · Optional scoring unit and lights available
- · Standard red billiard cloth covers cushions
- Includes: weights (pucks), Triple Crown Yellow Ice wax and Maintenance Kit, rules and 'how to play' information

## **SPECIFICATIONS**

- 96"L X 24"W X 1-3/4"D playing surface, coated with Venture Shuffleboard's exclusive hard clear synthetic lacquer
- Grand Deluxe Bank Shot finished cabinet width is 32"
- Table gutters are tongued and grooved into frame for maximum strength
- Climatic adjusters tailor the play to your geographic location and time of year
- One year manufacturer's warranty covers parts and labor for cabinet
- Lifetime Warranty on playfield and finish in residential settings
- Suitable for commercial use
- · Commercial warranty available