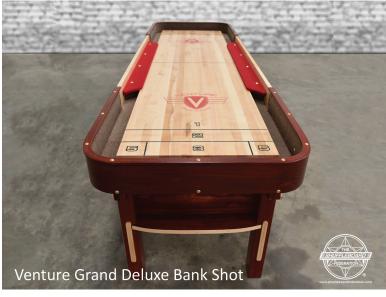

## **GRAND DELUXE BANK SHOT SHUFFLEBOARD TABLE**

WWW.SHUFFLEBOARDFEDERATION.COM - INFO@SHUFFLEBOARDFEDERATION.COM

### PRODUCT DETAILS:

- Available in 9' size (108" x 32" x 32" 500lbs)
- Traditional 1 2 3 scoring with 5's in the corner
- Cabinet is constructed of solid woods, real wood veneers and is finished in a hand rubbed stain with furniture lacquer for a beautiful and durable finish
- Two wooden pedestal legs with threaded rubber-padded levelers that are easily adjusted with a standard wrench
- · Optional scoring unit and lights available
- · Standard red billiard cloth covers cushions
- Includes: weights (pucks), Triple Crown Yellow Ice wax and Maintenance Kit, rules and 'how to play' information

## **SPECIFICATIONS**

- 96"L X 24"W X 1-3/4"D playing surface, coated with Venture Shuffleboard's exclusive hard clear synthetic lacquer
- Grand Deluxe Bank Shot finished cabinet width is 32"
- Table gutters are tongued and grooved into frame for maximum strength
- Climatic adjusters tailor the play to your geographic location and time of year
- One year manufacturer's warranty covers parts and labor for cabinet
- Lifetime Warranty on playfield and finish in residential settings
- Suitable for commercial use
- · Commercial warranty available