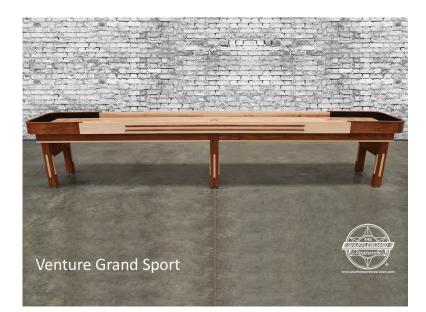

## **PRODUCT DETAILS:**

- Available in 9', 12' & 14' sizes .
- Traditional 1 2 3 scoring
- Grand Deluxe Sport finished width is 24"
- Cabinet is constructed of plywood and hard wood veneers
- Two or three sets of solid Poplar legs with threaded rubberpadded levelers that are easily adjusted with a standard wrench
- Optional scoring unit and lights available
- Photographed in dark walnut and natural maple
- Includes: weights (pucks), Triple Crown Yellow Ice wax and Maintenance Kit, rules and "how to play" information