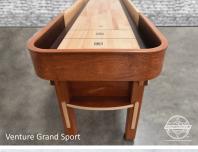

## **PRODUCT DETAILS:**

- Available in 9', 12' & 14' sizes .
- Traditional 1 2 3 scoring
- Grand Deluxe Sport finished width is 24"
- Cabinet is constructed of plywood and hard wood veneers
- Two or three sets of solid Poplar legs with threaded rubberpadded levelers that are easily adjusted with a standard wrench
- Optional scoring unit and lights available
- Photographed in dark walnut and natural maple
- Includes: weights (pucks), Triple Crown Yellow Ice wax and Maintenance Kit, rules and "how to play" information