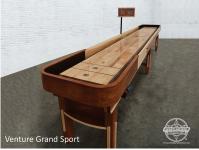

## **PRODUCT DETAILS:**

- Available in 9', 12' & 14' sizes .
- Traditional 1 2 3 scoring
- Grand Deluxe Sport finished width is 24"
- Cabinet is constructed of plywood and hard wood veneers
- Two or three sets of solid Poplar legs with threaded rubberpadded levelers that are easily adjusted with a standard wrench
- Optional scoring unit and lights available
- Photographed in dark walnut and natural maple
- Includes: weights (pucks), Triple Crown Yellow Ice wax and Maintenance Kit, rules and "how to play" information