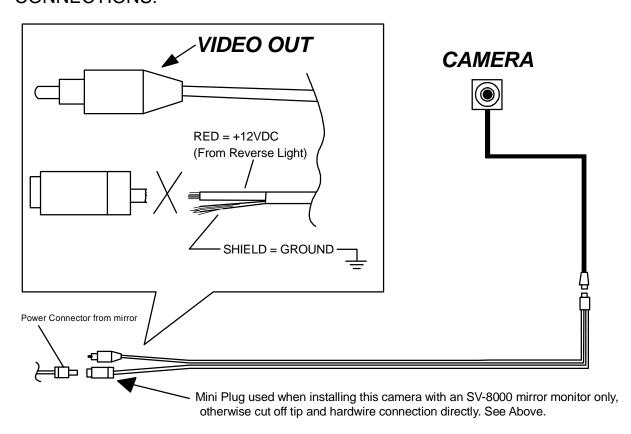

50 feet of installation cable
- High-gloss Black housing (can be painted to match vehicle color)
- Ideal for delivery vans & trucks, minivans, SUV"s.

## SPECIFICATIONS:

1/3 CCD

Size: 1.7 x 1.7 x 1.9"

(44 x 44 x 48mm)

Weight 5.1 Oz. (146 G)

Pixels: 512 (H) x 492 (V)

Resolution: Up to 250,000 pixels

More than 330 TV lines

Minimum Illumination: 1 LUX / F 1.2

Lens Type: Wide Angle

Horizontal Angle: 130

Vertical Angle: 75

Video Output: 1.0 V P-P composite (75 Ohm load)

Supply Voltage: +12VDC

Power Consumption: 180mA typ.

Auto Electronic Shutter: 1/60 s - 1/100000s

White Balance: Automatic Gamma Correction: 0.45 S/N Ratio: More than 48dB

Operating Temp: -13 to 185 F (-25 to 85 C)

Gain Control: Automatic

Digital Signal Processor w/10 Bit A/D Converter



## **CONNECTIONS:**