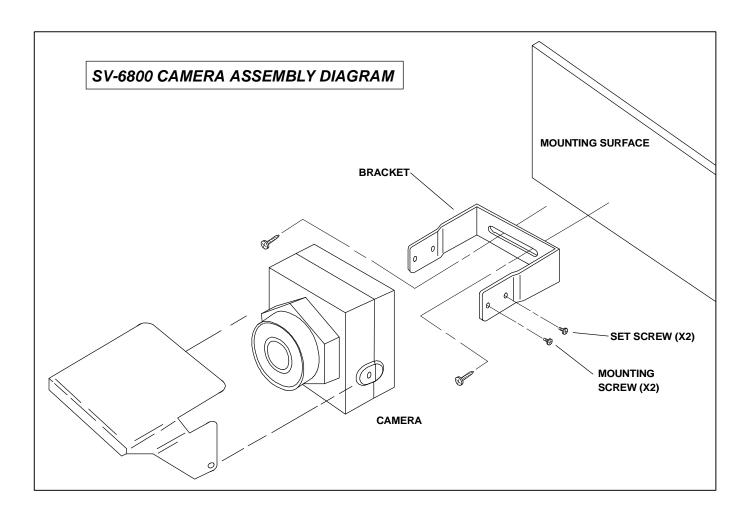

## **FEATURES:**

- High resolution Color CCD camera.
- Waterproof
- Mounts to virtually any surface
- 130 degree wide viewing angle
- Mirror imaging built-in
- Low light capability
- Includes installation bracket, sunshade, set screws, & 50 feet of installation cable
- High-gloss Black housing (can be painted to match vehicle color)
- Ideal for delivery vans & trucks, minivans, SUV"s.