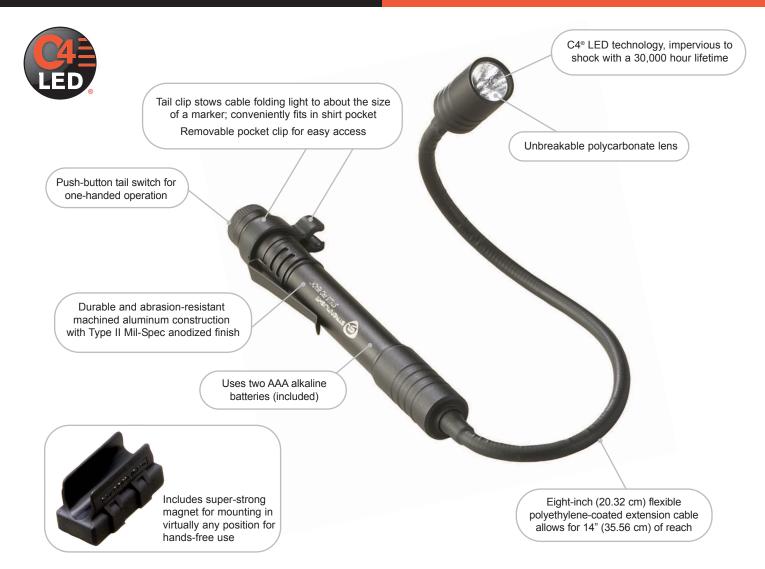

## STYLUS PROREACH<sup>™</sup> COMPACT PENLIGHT WITH FLEXIBLE EXTENSION CABLE

## The power of a Stylus Pro<sup>®</sup> meets the flexibility of a Stylus Reach<sup>®</sup>.

Whether you're looking for that screw that got away, a blown fuse, or a loose wire, this is the lighting tool for you. Featuring C4<sup>®</sup> LED technology mounted at the end of a flexible polyethylene cable, it will light your way through virtually any tight spot you encounter.

| FL1 STANDARD | C4 WHITE LED<br>38<br>LUMENS<br>8h<br>57m<br>825 cd | IPX4/water-resistant; 1 meter impact resistance tested                                                       |
|--------------|-----------------------------------------------------|--------------------------------------------------------------------------------------------------------------|
| (L)          |                                                     | Extended length:14.6" (37.08 cm)<br>Folded length: 7.5" (19.05 cm)<br>Weight: 2.7 oz. (76.5g) with batteries |
|              |                                                     | Limited lifetime warranty                                                                                    |
|              |                                                     | #66418 - Stylus Pro Reach with alkaline batteries                                                            |