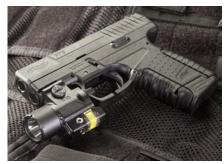

## WITH LASER SIGHT

## Lightweight rail-mounted light featuring C4<sup>®</sup>LED technology and an integrated aiming laser sight! Constructed of an impact-resistant polymer, the ultra-bright TLR-4 is designed to fit compact and sub-compact handguns. It also fits most full-sized handguns with rails on the market.

5,000 candela peak beam intensity; 110 lumens

Runs 1.5 hours (LED only or LED and laser); 11 hours (laser only)

Textured parabolic reflector produces a concentrated beam with optimum peripheral illumination. Optimized electronics provide regulated intensity. Laser provides long-range targeting