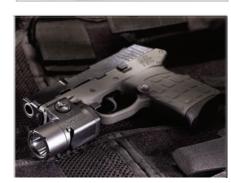

## WITH LASER SIGHT

## Lightweight rail-mounted light featuring C4<sup>®</sup>LED technology and an integrated aiming laser sight! Constructed of an impact-resistant polymer, the ultra-bright TLR-4 is designed to fit compact and sub-compact handguns. It also fits most full-sized handguns with rails on the market.

5,000 candela peak beam intensity; 110 lumens

Runs 1.5 hours (LED only or LED and laser); 11 hours (laser only)

Textured parabolic reflector produces a concentrated beam with optimum peripheral illumination. Optimized electronics provide regulated intensity. Laser provides long-range targeting