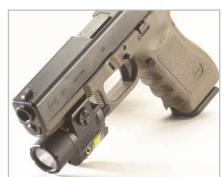

## WITH LASER SIGHT

## Lightweight rail-mounted light featuring C4<sup>®</sup>LED technology and an integrated aiming laser sight! Constructed of an impact-resistant polymer, the ultra-bright TLR-4 is designed to fit compact and sub-compact handguns. It also fits most full-sized handguns with rails on the market.

5,000 candela peak beam intensity; 110 lumens

Runs 1.5 hours (LED only or LED and laser); 11 hours (laser only)

Textured parabolic reflector produces a concentrated beam with optimum peripheral illumination. Optimized electronics provide regulated intensity. Laser provides long-range targeting