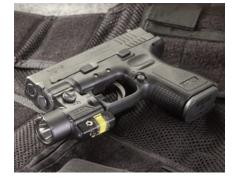

## Lightweight rail-mounted light featuring C4<sup>®</sup>LED technology and an integrated aiming laser sight! Constructed of an impact-resistant polymer, the ultra-bright TLR-4 is designed to fit compact and sub-compact handguns. It also fits most full-sized handguns with rails on the market.