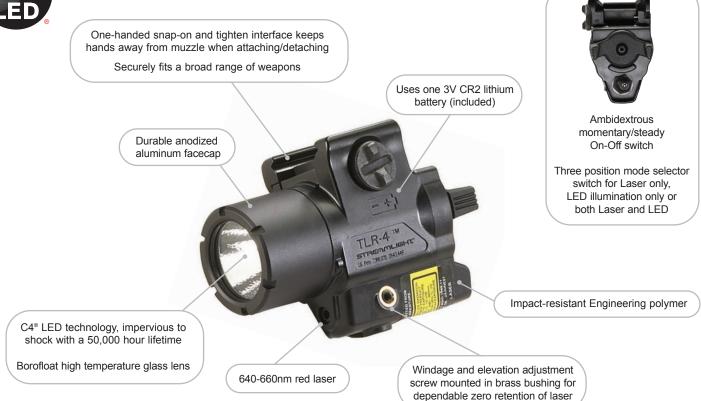

## Lightweight rail-mounted light featuring C4<sup>®</sup>LED technology and an integrated aiming laser sight! Constructed of an impact-resistant polymer, the ultra-bright TLR-4 is designed to fit compact and sub-compact handguns. It also fits most full-sized handguns with rails on the market.

5,000 candela peak beam intensity; 110 lumens

Runs 1.5 hours (LED only or LED and laser); 11 hours (laser only)

Textured parabolic reflector produces a concentrated beam with optimum peripheral illumination. Optimized electronics provide regulated intensity. Laser provides long-range targeting

Key kit included for mounting to a variety of weapons (H&K USP models do not include key kit)

Withstands heat and cold with operating temperatures of -10°F to +120°F

IPX4 rated for water-resistance

Serialized for positive identification

2.71" (6.88 cm); 2.72 oz. (77.1g)

Limited lifetime warranty

#69240 TL-4 with lithium battery #69241 TL-4 H&K USP Compact with lithium battery #69242 TL-4 H&K USP Full Size with lithium battery