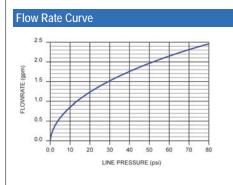

## Features and Benefits

- Provides a splash free crystal clean (non aerated) stream.
- ⇒ With built in Agion® antimicrobial protection.
- ⇒ Saves water and energy (1.5 gpm max)
- Unique screenless 100% plastic Cascade® construction prevents lime build up.
- Recommended for use in medical facilities to prevent airborne bacteria from entering the water stream.
- > Virtually unbreakable single piece insert ensures a longer useable life.
- ⇒ compatible with all NEOPERL® regular male and female housings, vandal proof and metric size housings.

ANSI/NSF 61

ASME A112.18.1 M

Meets the guidelines of the LEED® program for a 30% reduction in flow rate over EPAct 2005.

WaterSense listed

<sup>\*</sup>Other combinations also available