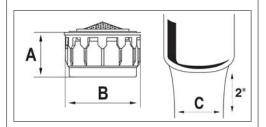

## Housings

Vandal key

| Color Code |            |              |
|------------|------------|--------------|
| Dome: Gray | Ring: Gray | Basket: Gray |

| Dimensions |       |       |
|------------|-------|-------|
| No         | mm    | In    |
| Α          | 12.00 | .472  |
| В          | 20.95 | .825  |
| С          | ≈ 13  | ≈ 1/2 |