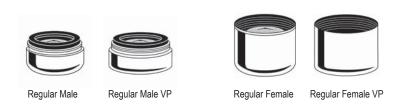

## Features and Benefits

- Provides a splash free crystal clean (non aerated) stream.
- ⇒ With built in Agion® antimicrobial protection.
- ⇒ Saves water and energy (1.5 gpm max)
- Unique screenless 100% plastic Cascade® construction prevents lime build up.
- Recommended for use in medical facilities to prevent airborne bacteria from entering the water stream.
- > Virtually unbreakable single piece insert ensures a longer useable life.
- ⇒ compatible with all NEOPERL® regular male and female housings, vandal proof and metric size housings.

## Housings

Vandal key

| Color Code |            |              |
|------------|------------|--------------|
| Dome: Gray | Ring: Gray | Basket: Gray |

| Dimensions |       |       |
|------------|-------|-------|
| No         | mm    | In    |
| Α          | 12.00 | .472  |
| В          | 20.95 | .825  |
| С          | ≈ 13  | ≈ 1/2 |