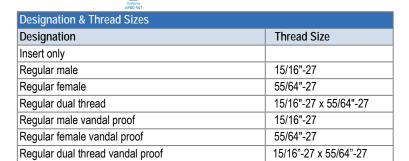

## Housings

Vandal key

| Color Code |            |              |
|------------|------------|--------------|
| Dome: Gray | Ring: Gray | Basket: Gray |

| Dimensions |       |       |
|------------|-------|-------|
| No         | mm    | In    |
| Α          | 12.00 | .472  |
| В          | 20.95 | .825  |
| С          | ≈ 13  | ≈ 1/2 |