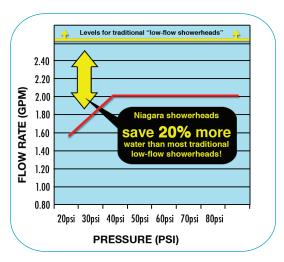

## Earth® Massage Showerhead **2.0 GPM** I chrome handheld

These Niagara handheld showerheads are a step beyond "low-flow," ensuring 20% less water use than traditional low-flow showerheads currently on the market.

## Flow-Compensating Technology guarantees a feeling of great force while using less water!

- · Conserves water and saves money while enhancing pressure, performance, appearance and luxury!
- 9-jet turbo massage is adjustable: gentle needle spray to forceful jet
- Consistent flow rate regardless of water pressure
- Saves 20% more energy and water
- 72-inch tangle-free hose
- Non-removable flow compensator
- Non-aerating spray means less temperature loss with maximum energy savings
- Self-cleaning and maintainence-free
- Installs easily, by hand and without tools
- Corrosion resistant high-impact ABS thermoplastic body
- Meets or exceeds ANSI specifications
- 10-year warranty