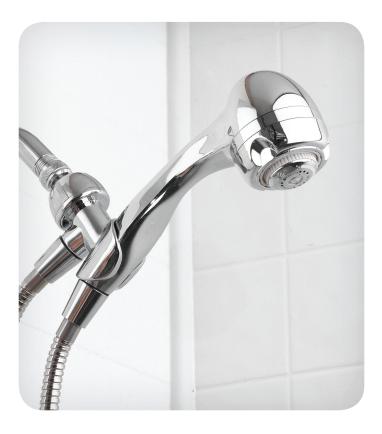

## Earth® Massage Showerhead **2.0 GPM** I chrome handheld

These Niagara handheld showerheads are a step beyond "low-flow," ensuring 20% less water use than traditional low-flow showerheads currently on the market.

## Flow-Compensating Technology guarantees a feeling of great force while using less water!

- · Conserves water and saves money while enhancing pressure, performance, appearance and luxury!
- 9-jet turbo massage is adjustable: gentle needle spray to forceful jet
- Consistent flow rate regardless of water pressure
- Saves 20% more energy and water
- 72-inch tangle-free hose
- Non-removable flow compensator
- Non-aerating spray means less temperature loss with maximum energy savings
- Self-cleaning and maintainence-free
- Installs easily, by hand and without tools
- Corrosion resistant high-impact ABS thermoplastic body
- Meets or exceeds ANSI specifications
- 10-year warranty