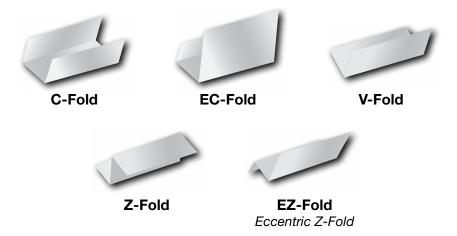

## **SPECIFICATION FOR THE 6500**

| Fixed Speed | 3,000 sheets/hour                      |
|-------------|----------------------------------------|
| Duty Cycle  | 30,000 sheets/month                    |
| Fold Types  | C, EC, V, Z, EZ                        |
| Counter     | Included                               |
| Paper Size  | Up to 8½" x 14"                        |
| Size        | 18.5" H x 16.25" W x 28" D (with tray) |
| Weight      | 60 lbs.                                |
| Install     | Phone install included                 |
| Warranty    | 3 months depot                         |