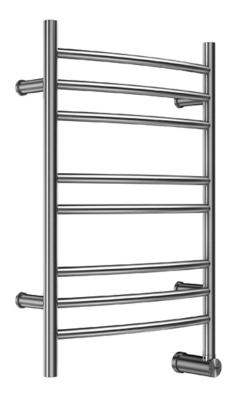

## **New Series 300 Towel Warmers**

The ultimate indulgence after a steam bath or shower is wrapping yourself in a freshly warmed towel. Mr. Steam's Series 300 towel warmers are available in free standing and wall mounted options, providing a luxury you won't want to resist.

- Made of only the highest quality stainless steel
- Available in brushed or polished finish
- Freestanding floor models allow for design flexibility
- Sure to please the most discerning decorator with gracefull design
- cULus Listed