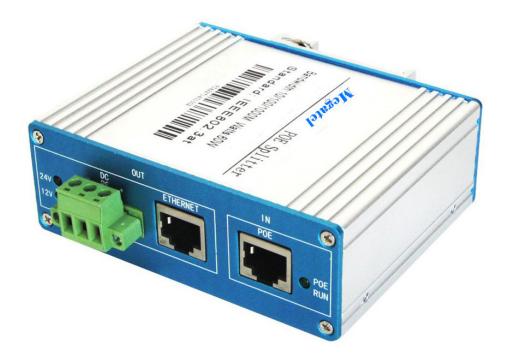

# SPL-G01-60W Gigabit PoE 60W Splitter

#### **OVERVIEW**

SPL-G01-60W is a single port 10/100/1000M 60W PoE splitter. It supports LT PoE++ high power PoE standard and can be backward compatible with IEEE 802.3af/at PoE standards. The maximum output power is 60W. This high power PoE splitter can provide the maximum output power, but it must be matched with high power PoE switch or power injector, and the output power will be less than 25.5W if matched with IEEE802.3af/at standard PoE switches.

#### **FEATURE**

- Supply power to IP network surveillance cameras through Cat5 Ethernet cable (PoE)
- 2\*10/100/1000Mbps RJ45 ports, 1x high power PoE port, special for high-speed dome cameras
- Support network port, surge protection power input port (the secondary lightning protection)
- Support LT PoE++ high power PoE standard, compatible with IEEE802.3af/IEEE802.3at standards
- Single PoE port output power is 60W max.

- Input voltage: 56V; Output: DC12V or 24V
- No fans, natural cooling, small and exquisite appearance, no noise design
- Metal housing, rugged design, ideal for desktop or DIN Rail mounting