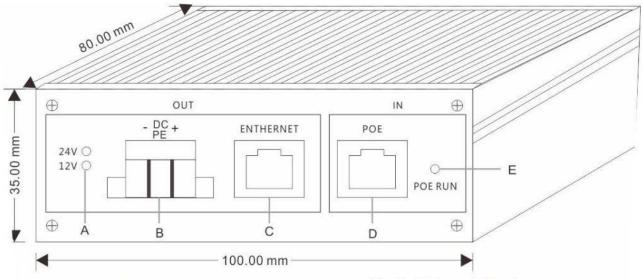

## **DIMENSION**

- A. 12V/24V DC Output Status Indicator
- D. PoE Input Port

C. Ethernet Output Port

E. PoE Input Indicator Light