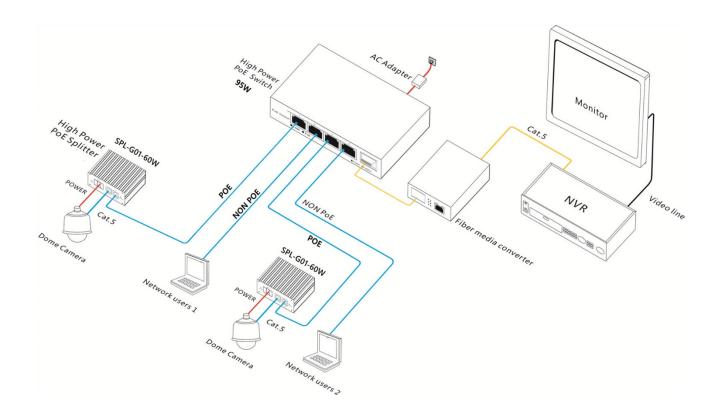

|  |  |
| POE Output Power          | 60W max                                                                            |  |  |
| Operation TEMP / Humidity | 0°~ 55°C / 10%~90% non-condensing                                                  |  |  |
| Storage TEMP / Humidity   | -20°~ 75°C / 10%~95% non-condensing                                                |  |  |
| Certification             | CE mark, commercial, FCC Part 15 Class B, RoHS                                     |  |  |
| Standard Warranty         | 2 years                                                                            |  |  |

## **DIMENSION**



- A. 12V/24V DC Output Status Indicator
- D. PoE Input Port

C. Ethernet Output Port

E. PoE Input Indicator Light

## **APPLICATION**



## **ORDERING INFORMATION**

| Model                                                                  | Description              |  |
|------------------------------------------------------------------------|--------------------------|--|
| SPL-G01-60W                                                            | Gigabit POE 60W Splitter |  |
| Note: Default DC12V output, it can also be customized to DC24V output. |                          |  |

## **PACKING LIST**

| PACKING LIST | CONTENT                  | QTY | UNIT |
|--------------|--------------------------|-----|------|
|              | Gigabit PoE 60W splitter | 1   | PC   |
|              | User Manual              | 1   | PC   |