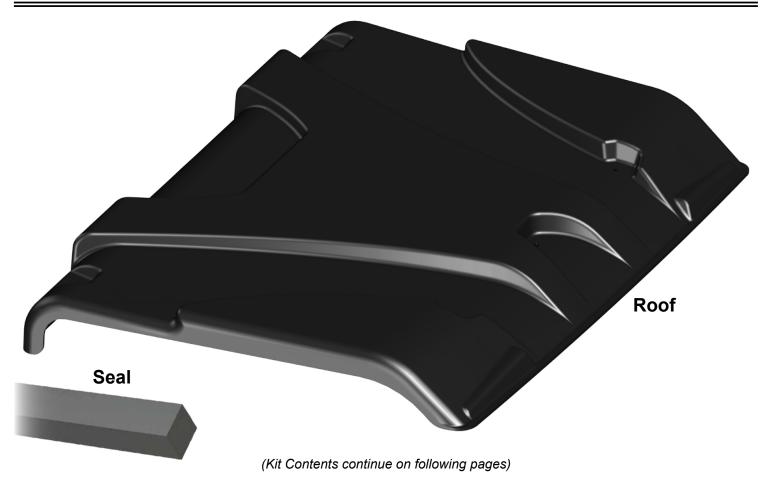

# Roof: for Polaris Ranger® Midsize

## If Roof appears warped, place in direct sunlight for an hour. Roof will return to original molded shape.

Align Roof to machine and tighten hardware completely