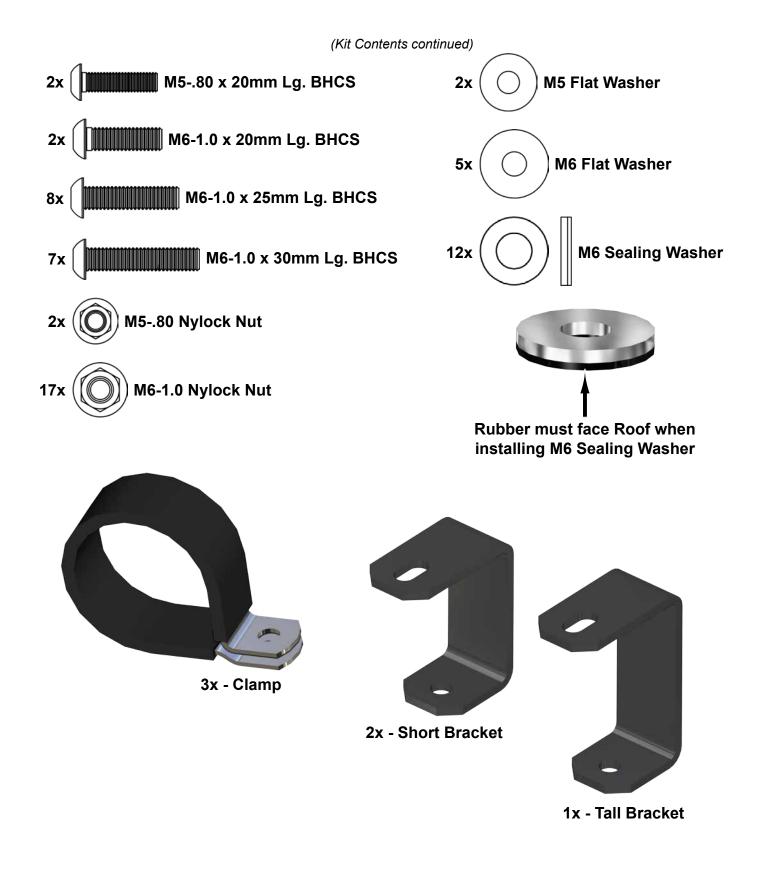

## When installing components, do not tighten any hardware completely unless noted.

- Wrap Clamps around Center Cage Bar.

- Install (1) piece of Large Foam across front of Cage.

IN-ROOF-P-RAN9004

- Install Cover Bracket to Frame with hardware shown.