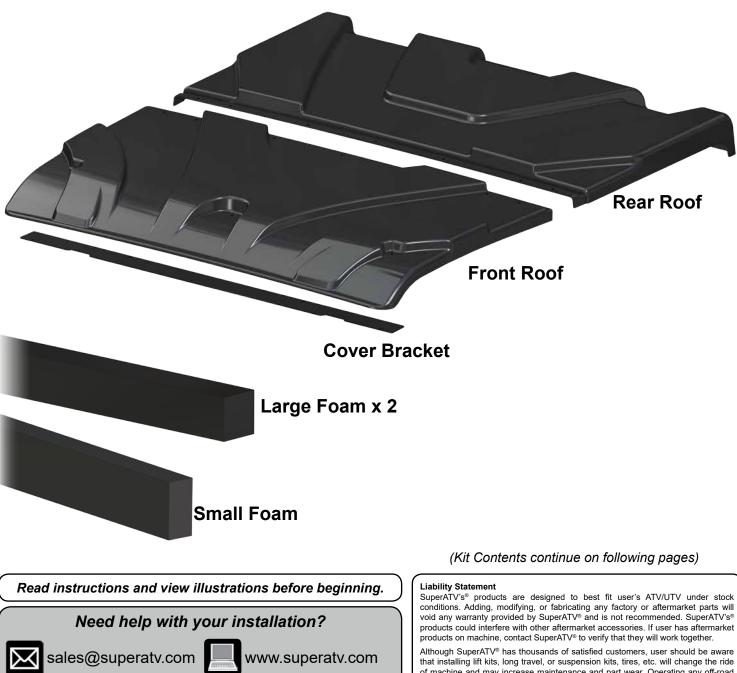

## When installing components, do not tighten any hardware completely unless noted.

- Wrap Clamps around Center Cage Bar.

- Install (1) piece of Large Foam across front of Cage.

IN-ROOF-P-RAN9004

- Install Cover Bracket to Frame with hardware shown.