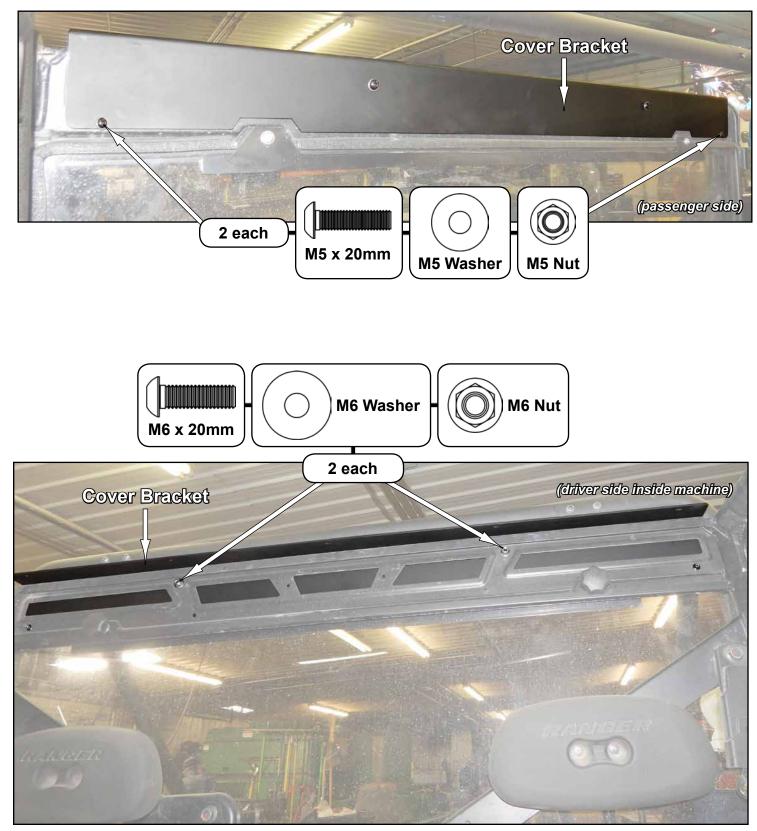

## When installing components, do not tighten any hardware completely unless noted.

- Wrap Clamps around Center Cage Bar.

- Install (1) piece of Large Foam across front of Cage.

IN-ROOF-P-RAN9004

- Install Cover Bracket to Frame with hardware shown.