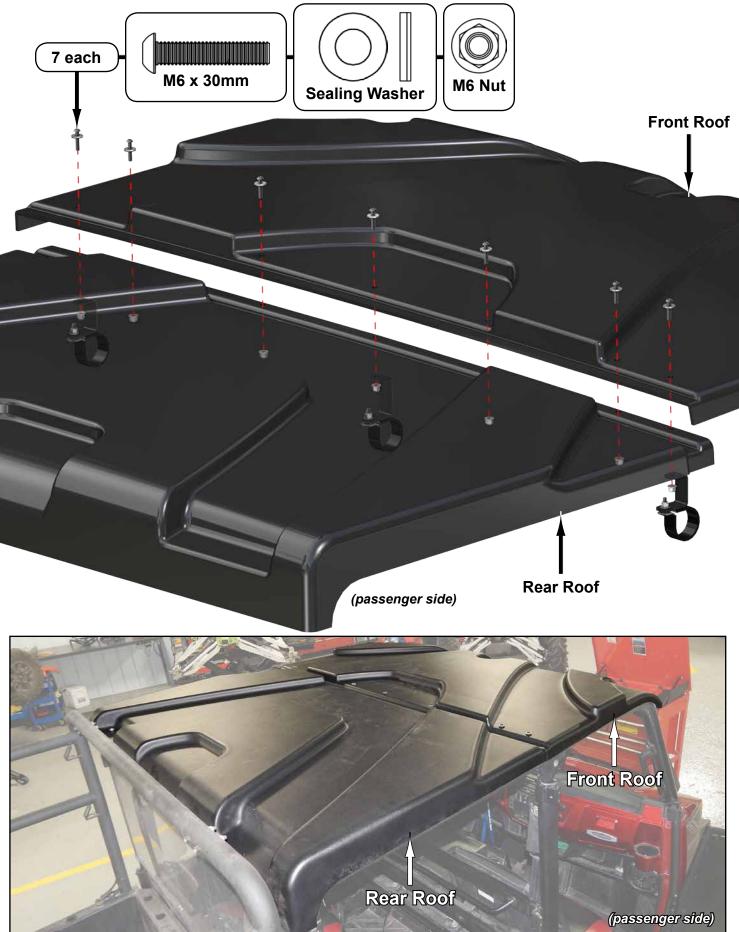

- Place Rear Roof onto machine and secure with hardware shown.

- Install (1) piece of Small Foam to highlighted area shown on Front Roof.

- Secure Front Roof to Frame with hardware shown.

- Secure Front Roof and Rear Roof to Brackets and each other with hardware shown.
- Align to machine and tighen all hardware completely.