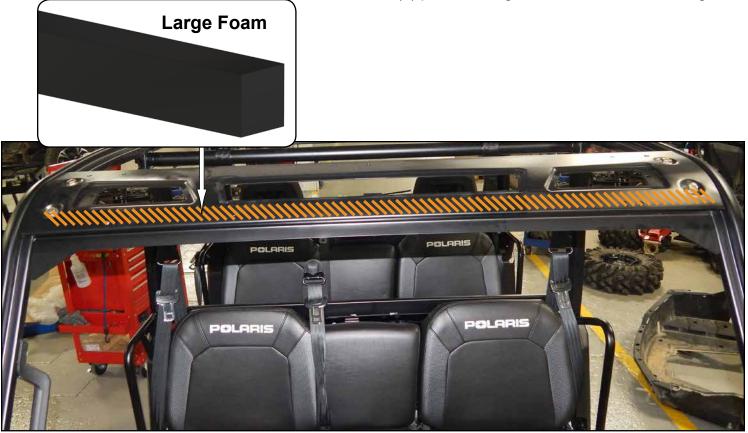

## When installing components, do not tighten any hardware completely unless noted.

- Wrap Clamps around Center Cage Bar.

- Install (1) piece of Large Foam across front of Cage.

IN-ROOF-P-RAN9004

- Install Cover Bracket to Frame with hardware shown.