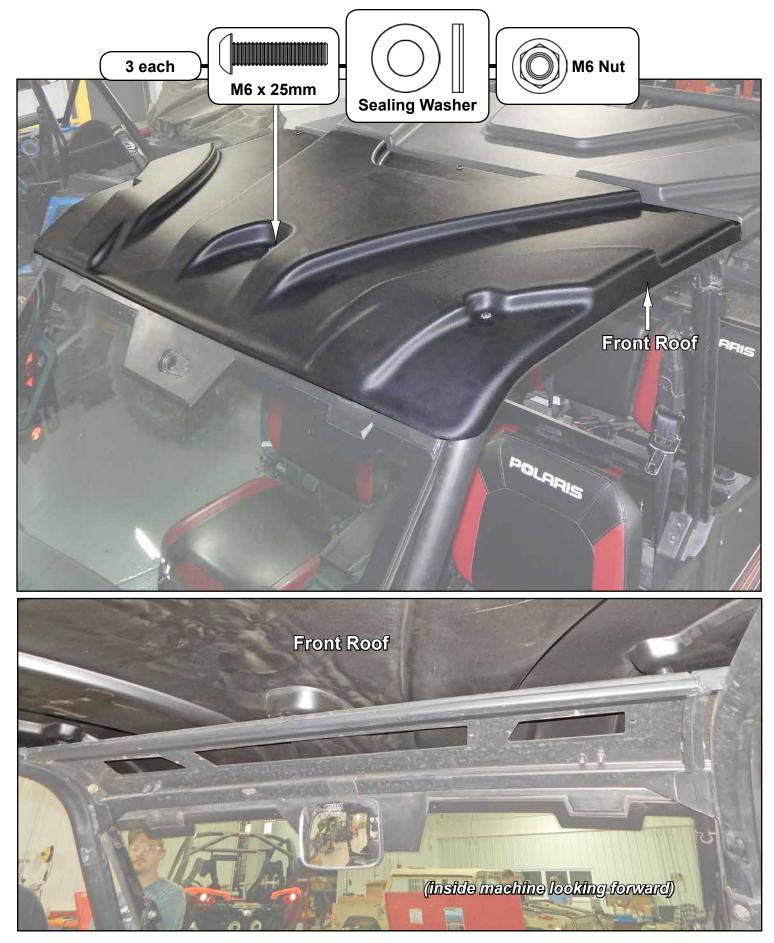

- Place Rear Roof onto machine and secure with hardware shown.

- Install (1) piece of Small Foam to highlighted area shown on Front Roof.

- Secure Front Roof to Frame with hardware shown.

- Secure Front Roof and Rear Roof to Brackets and each other with hardware shown.
- Align to machine and tighen all hardware completely.