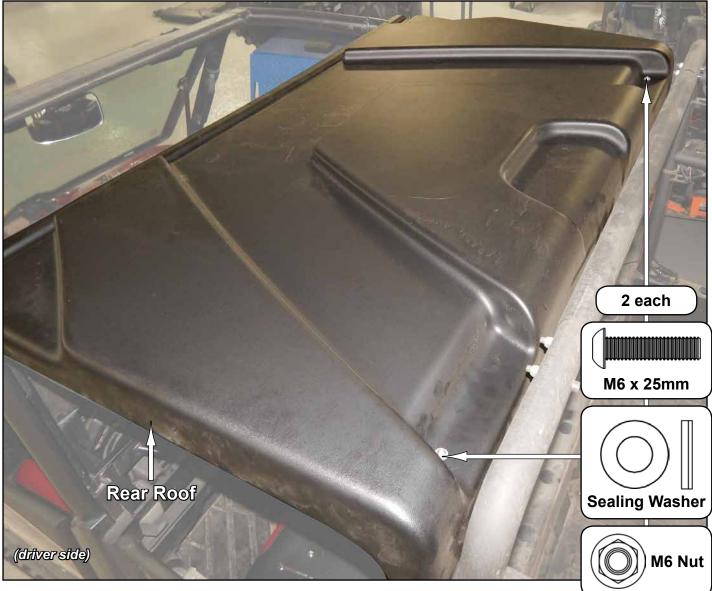

- Place Rear Roof onto machine and secure with hardware shown.

- Install (1) piece of Small Foam to highlighted area shown on Front Roof.

- Secure Front Roof to Frame with hardware shown.

- Secure Front Roof and Rear Roof to Brackets and each other with hardware shown.
- Align to machine and tighen all hardware completely.