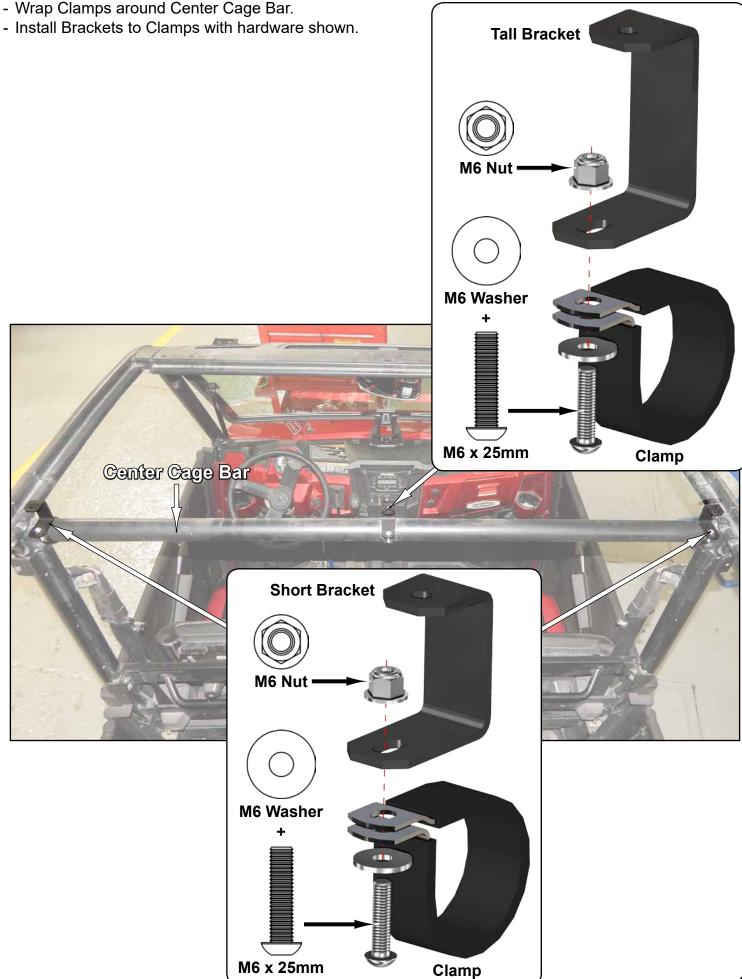

## When installing components, do not tighten any hardware completely unless noted.

- Wrap Clamps around Center Cage Bar.

- Install (1) piece of Large Foam across front of Cage.

IN-ROOF-P-RAN9004

- Install Cover Bracket to Frame with hardware shown.