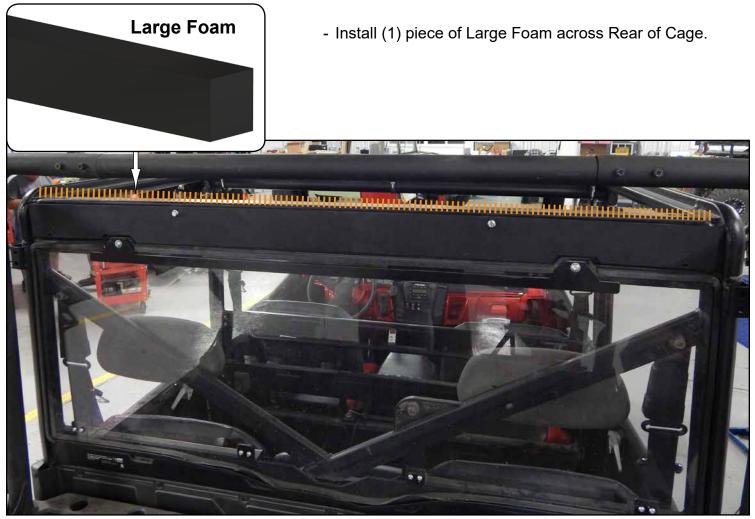

## When installing components, do not tighten any hardware completely unless noted.

- Wrap Clamps around Center Cage Bar.

- Install (1) piece of Large Foam across front of Cage.

IN-ROOF-P-RAN9004

- Install Cover Bracket to Frame with hardware shown.