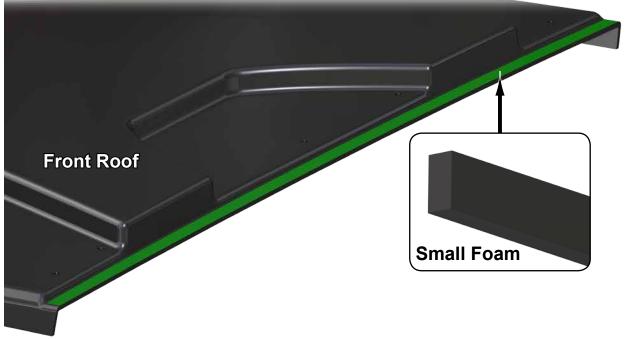

- Place Rear Roof onto machine and secure with hardware shown.

- Install (1) piece of Small Foam to highlighted area shown on Front Roof.

- Secure Front Roof to Frame with hardware shown.

- Secure Front Roof and Rear Roof to Brackets and each other with hardware shown.
- Align to machine and tighen all hardware completely.