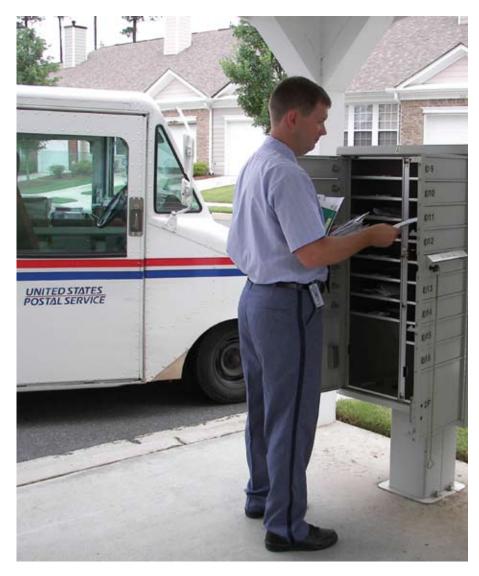

### **Cluster Box Units**

USPS Approved for Centralized Delivery

### vital™ cluster box unit (CBU)

The Florence 1570 "F" series cluster box unit design has been adopted by the USPS as the design standard for *all* CBUs manufactured in the United States.