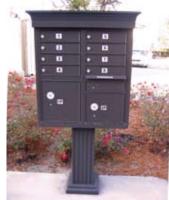

### **Cluster Box Units**

USPS Approved for Centralized Delivery

### vital™ cluster box unit (CBU)

The Florence 1570 "F" series cluster box unit design has been adopted by the USPS as the design standard for *all* CBUs manufactured in the United States.