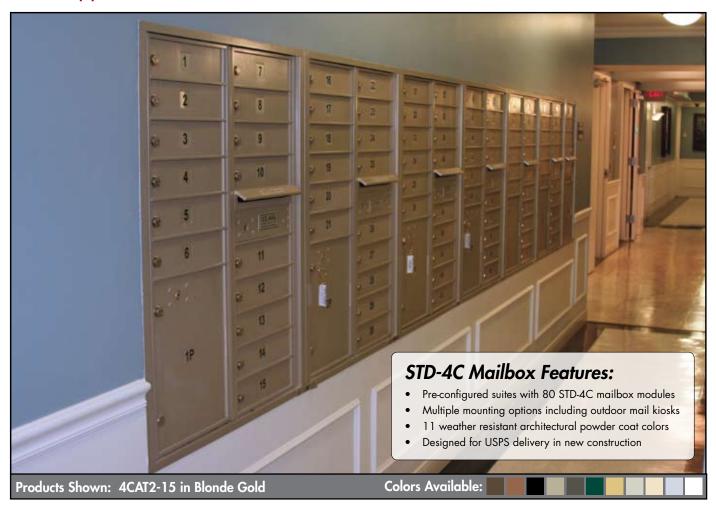

### **STD-4C Mailboxes**

USPS Approved for New Construction

### versatile™ STD-4C mailbox suites

Convenient standard pre-configured or configurable mailbox modules provide simple, easy-to-use options for all USPS Approved STD-4C wall-mounted mail receptacles.