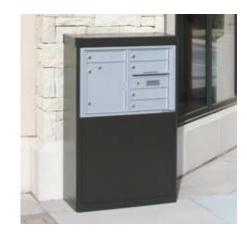

### versatile™ STD-4C mailbox suites

Convenient standard pre-configured or configurable mailbox modules provide simple, easy-to-use options for all USPS Approved STD-4C wall-mounted mail receptacles.