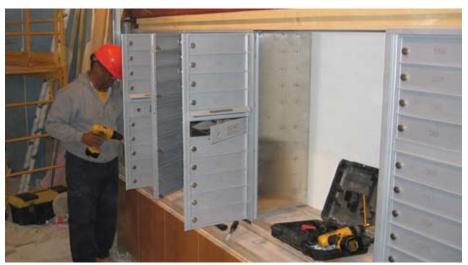

### versatile™ STD-4C mailbox suites

Convenient standard pre-configured or configurable mailbox modules provide simple, easy-to-use options for all USPS Approved STD-4C wall-mounted mail receptacles.