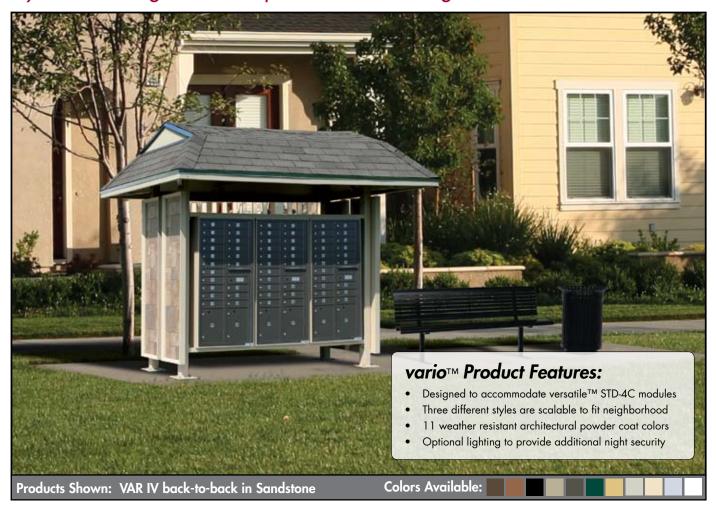

#### vario™ shelter (pre-engineered kit)

Pre-engineered vario<sup>™</sup> shelter mail kiosk kits are the perfect turnkey option to house versatile<sup>™</sup> 4C mailboxes and can be scaled to fit the neighborhood.