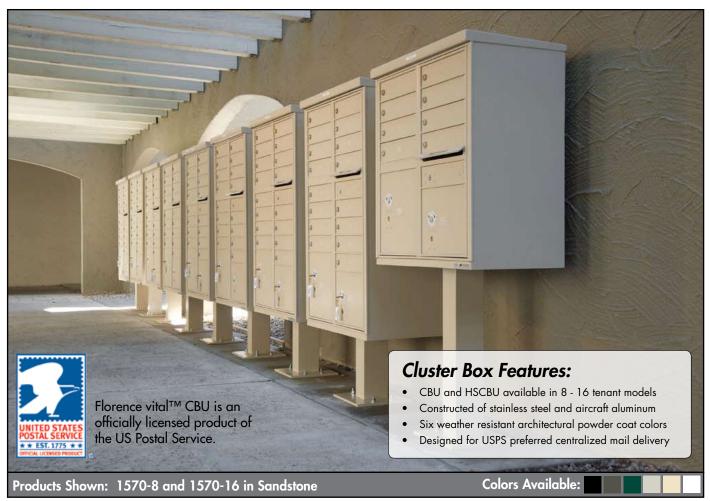

### **Cluster Box Units**

USPS Approved for Centralized Delivery

### vital™ cluster box unit (CBU)

The Florence 1570 "F" series cluster box unit design has been adopted by the USPS as the design standard for *all* CBUs manufactured in the United States.