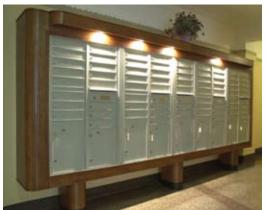

### versatile™ STD-4C mailbox suites

Convenient standard pre-configured or configurable mailbox modules provide simple, easy-to-use options for all USPS Approved STD-4C wall-mounted mail receptacles.