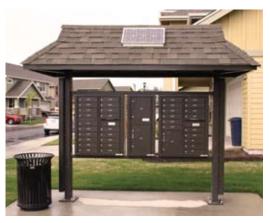

## **Configurable Mail Kiosk Kits**

Stylish Kits Designed to Complement Surrounding Architecture

#### vario™ shelter (pre-engineered kit)

Pre-engineered vario<sup>™</sup> shelter mail kiosk kits are the perfect turnkey option to house versatile<sup>™</sup> 4C mailboxes and can be scaled to fit the neighborhood.

#### vario™ express (easy-to-install station)

This streamlined, configurable 4C mail station kit can include optional solar lights for added security at night and/or decorative side panels for a distinctive touch.