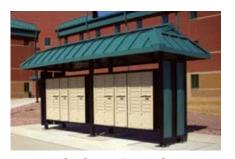

## **Configurable Mail Kiosk Kits**

Stylish Kits Designed to Complement Surrounding Architecture

#### vario™ shelter (pre-engineered kit)

Pre-engineered vario<sup>™</sup> shelter mail kiosk kits are the perfect turnkey option to house versatile<sup>™</sup> 4C mailboxes and can be scaled to fit the neighborhood.