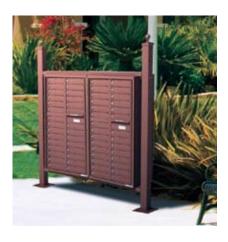

#### vario™ depot (free-standing unit)

This all aluminum constructed unit is the perfect indoor/outdoor solution for all your stand alone mail delivery and collection needs; designed exclusively for versatile<sup>™</sup> 4C units.