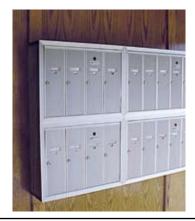

### Replacement or Private Delivery Equipment Options

Older styles of horizontal or vertical mailboxes known as STD-4B+ are still considered USPS Approved when used to replace existing mailboxes - as long as the installation does not disturb the existing wall opening.

### STD-4B+ Horizontal Mailboxes

### STD-4B+ Vertical Mailboxes

Custom Home Accessories, Inc. 1.800.265.0041 • www.mailboxes.info