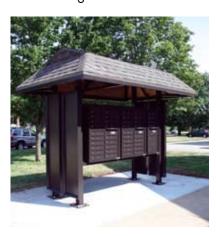

#### vario™ express (easy-to-install station)

This streamlined, configurable 4C mail station kit can include optional solar lights for added security at night and/or decorative side panels for a distinctive touch.