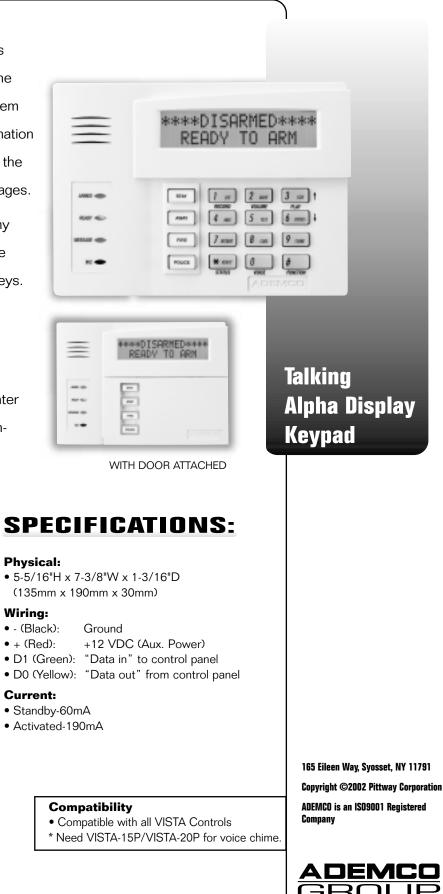

# 6160V

The 6160V Talking Alpha Display Keypad is easy to install and simple to use. It takes the guesswork out of operating a security system by speaking system status and zone information in plain English. Homeowners can also use the 6160V to record and playback voice messages.

The attractive white console blends with any décor, and features a contoured, removable door that conceals illuminated soft-touch keys. The oversized function keys remain easily accessible even when the keypad door is closed.

The 6160V also has a new larger and brighter 32-character display with easy-to-read plain-English messages.

### **FEATURES:**

- Speaks system status and zone information
- Zones and system events displayed in plain English
- Family message center
- Large, easy-to-use keypad
- No confusing blinking lights
- Four programmable function keys
- Keys continuously backlit for visibility
- White with removable door; fits any décor