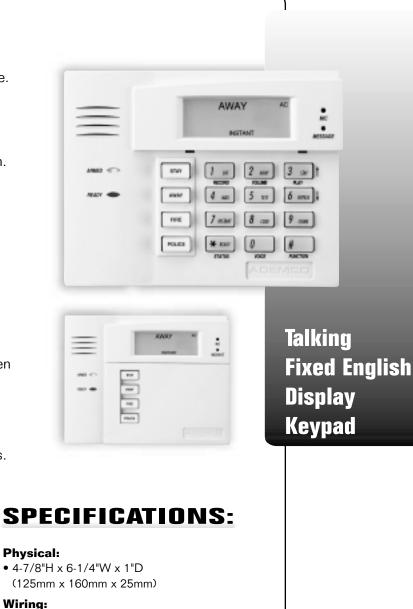

## 6150V

The 6150V Talking Fixed English Display Keypad is easy to install and simple to use. It takes the guesswork out of security system operation by speaking system status and zone information in plain English. Homeowners can also use the 6150V to record and playback voice messages.

The attractive white console blends perfectly with any décor, and features a contoured, removable door that conceals soft-touch illuminated keys. The oversized function keys remain easily accessible even when the keypad door is closed.

The 6150V has a large backlit fixed glass display that uses three-digit zone numbers.

#### FEATURES:

- Speaks system status and zone information
- System status displayed in fixed English
- Family message center
- Large, easy-to-use keypad
- No confusing blinking lights
- Four programmable function keys
- Soft-touch rubber keys, continuously backlit for visibility
- White with removable door; fits any décor