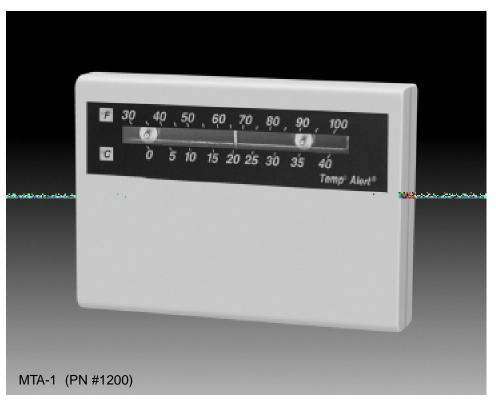

### **OTHER FEATURES:**

- Requires no power to operate
- Connects to any hardwire or wireless alarm for 24-hour protection
- Adjustable high and low alarm set points

The Temp° Alert® model MTA-1 has been designed for reliable monitoring of areas where high and low temperature limits are critical. Temp° Alert® measures temperatures from 32° to 100° F (0° to 38° C). The MTA-1 allows the user to separately zone out high and low temperature alarm signals. This unique feature enables you to instantly identify whether your facility being monitored has a high or low temperature condition.

## SPECIFICATIONS FOR MECHANICAL TEMP® ALERT®

| SPECIFICATION                                           | VALUE                                         |
|---------------------------------------------------------|-----------------------------------------------|
| Low Limit Adjust Range                                  | 30° to 90° F (-1° to 39° C)                   |
| High Limit Adjust Range                                 | 40° to 100° F (5° to 38° C)                   |
| Minimum Span (Rec. dist. between high and low set pts.) | 18-24 AWG                                     |
| Temp Accuracy                                           | ±3° F (±1.7° C)                               |
| Temp Response Time                                      | TC= 14 minutes                                |
| Temp Sensing Element                                    | Bimetallic coil                               |
| Outputs (Not for high voltage use)                      | Gold plated N/O Dry Contacts                  |
| Contact Output Rating                                   | 12VDC @ 50mA                                  |
| Control Box Material                                    | ABS                                           |
| Weight                                                  | 6 ounces (170 g)                              |
| Dimensions                                              | 4.5" x 3.25" x 1" (11.4 cm x 8.3 cm x 2.5 cm) |
| Mounting                                                | Surface Mount                                 |