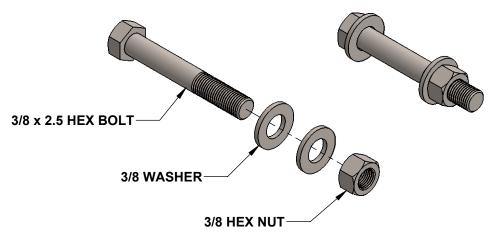

## **POST HEX BOLT ATTACHMENT HARDWARE**

10.50

DWG. NO. 987487

SCALE: 1:1 WEIGHT: SHEET 1 OF 1

В

REV