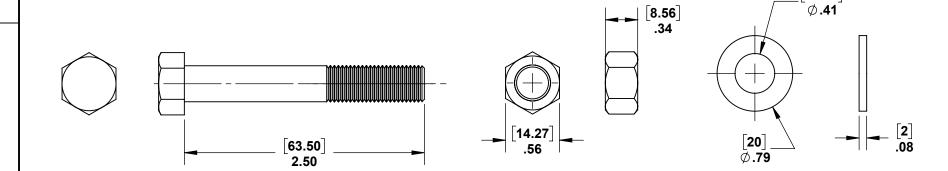

| 1. DIMENSIONS SHOWN - INCHES [MM]. |
|------------------------------------|
| 2. MACHINED SURFACES TO BE 63 UIN  |
| MAX                                |

NOTES:

- 3. PART TO BE FREE OF BURRS AND SHARP EDGES. 4. ALL MATERIAL TO BE CLEAN, DEGREASED AND FREE
- OF ALL IMPURITIES. 5. ANY CHANGE MUST BE AUTHORIZED BY AN SC&R ENGINEER.

## **POST HEX BOLT ATTACHMENT HARDWARE**

10.50

DWG. NO. 987487

SCALE: 1:1 WEIGHT: SHEET 1 OF 1

В

REV