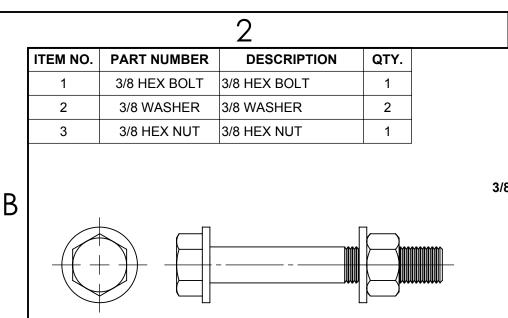

## **POST HEX BOLT ATTACHMENT HARDWARE**

10.50

DWG. NO. 987487

SCALE: 1:1 WEIGHT: SHEET 1 OF 1

В

REV