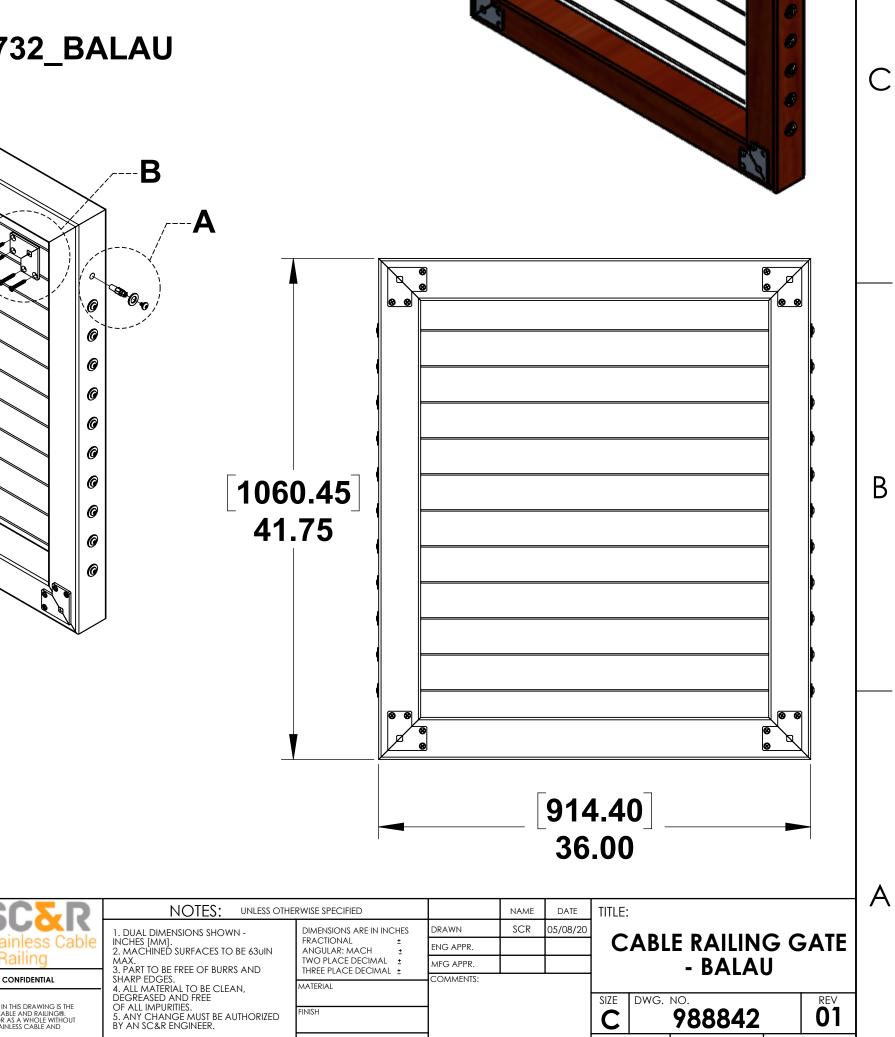

|   |       | 4                                        | 3                                                                                                                                         | 2                                                                                                                                                                                           |
|---|-------|------------------------------------------|-------------------------------------------------------------------------------------------------------------------------------------------|---------------------------------------------------------------------------------------------------------------------------------------------------------------------------------------------|
|   | S.NO. | PART NUMBER                              | DESCRIPTION                                                                                                                               | QTY.                                                                                                                                                                                        |
|   | 1     | 734732_BALAU                             | CABLE VIEW WOOD POST - UNDRILLED                                                                                                          | 2                                                                                                                                                                                           |
|   | 2     | 734732_BALAU                             | CABLE VIEW WOOD POST - UNDRILLED                                                                                                          | 2                                                                                                                                                                                           |
| D | 3     | WASHER                                   | WASHER                                                                                                                                    | 22                                                                                                                                                                                          |
|   | 4     | 017617                                   | CABLE QUICK RECEIVER - 316                                                                                                                | 11                                                                                                                                                                                          |
|   | 5     | 732295                                   | CABLE QUICK RECEIVER STUD                                                                                                                 | 11                                                                                                                                                                                          |
|   | 6     | CABLE                                    | CABLE                                                                                                                                     | 11                                                                                                                                                                                          |
|   | 7     | 732387                                   | HEX. BUTTON BOLT / CABLE QUICK TERMINAL                                                                                                   | 11                                                                                                                                                                                          |
|   | 8     | 732189                                   | QUICK LOCK SWAGELESS ASSEMBLY 1/8" - 316                                                                                                  | 11                                                                                                                                                                                          |
|   | 9     | 990630_L_BRACKET                         | L-BRACKET ASSEMBLY                                                                                                                        | 8                                                                                                                                                                                           |
|   | 10    | 1/4 TAPPING SCREW                        | 1/4 TAPPING SCREW                                                                                                                         | 32                                                                                                                                                                                          |
| C |       | DETAIL A<br>SCALE 1 : 2                  | 732189<br>WASHER<br>732387                                                                                                                | В<br>0<br>0<br>0<br>0<br>0<br>0<br>0<br>0<br>0<br>0<br>0<br>0<br>0<br>0<br>0<br>0<br>0<br>0                                                                                                 |
| В |       | 990630_L_BRACKET                         | -017617                                                                                                                                   | ©<br>©<br>©                                                                                                                                                                                 |
|   |       |                                          | WASHER<br>732295                                                                                                                          | 2 <u>N</u>                                                                                                                                                                                  |
|   |       | FAIL B     -1/4 TAPPING S       LE 1 : 2 | CREW DETAIL C SCALE 1 : 2 THE INFORMATION CONTAINED IN THIS DRAWING IS THE SOLY PROPRIETARY OF STAINLESS CABLE AND RAILING® IS PROPRIETO. | ble<br>1. DUAL DIMENS<br>INCHES [MM].<br>2. MACHINED SI<br>MAX.<br>3. PART TO BE FF<br>SHARP EDGES.<br>4. ALL MATERIAI<br>DEGREASED AN<br>OF ALL IMPURITI<br>5. ANY CHANGI<br>BY AN SC&R EN |
|   | L     | 4                                        | Alling® is PROHIBITED.                                                                                                                    | 2                                                                                                                                                                                           |