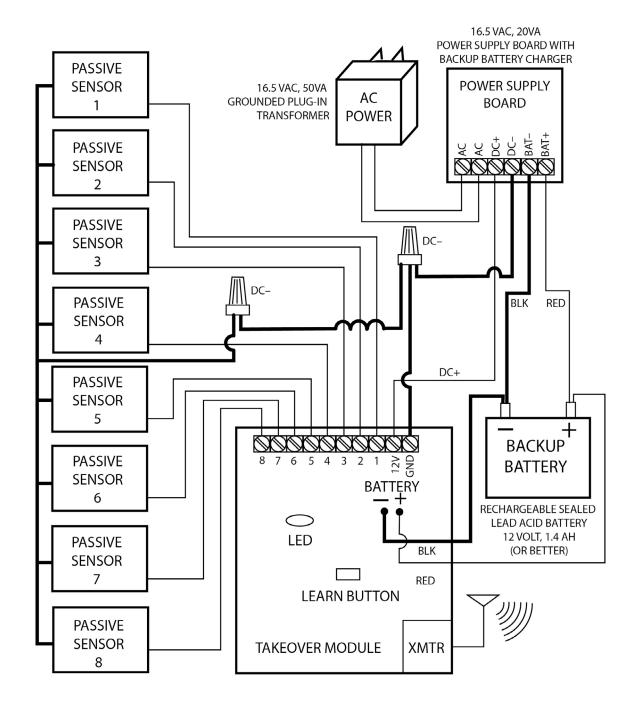

#### SUPER SWITCH HARDWIRE CONVERSION KIT

#### **2GIG-TAKE-KIT1**

Hardwire Conversion Kit (2GIG-TAKE-KIT1) Wiring Diagram

2GIG by Linear | 1950 Camino Vida Roble Suite 150 | Carlsbad, CA 92008 | 866.670.1591 | info@2gig.com | dealer.2gig.com

Copyright © 2014 Linear LLC. All rights reserved. GolControl is a registered trademark of Linear LLC. All other products or name brands are trademarks of their respective holders. Specifications and product availability subject to change without notice. Visit the 2GIG dealer web site at dealer.2gig.com or contact your local 2GIG dealer for more information.