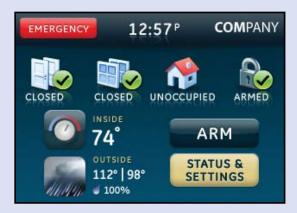

# Main Screen Key Functions

## At-A-Glance Home Status

Quick, at-a-glance home status provides a complete view of home systems including security, indoor temperature and weather.

## Thermostatic Control

Thermostatic control makes it easy to set automation schedules in conjunction with lighting and security events to save energy and reduce utility bills.

## Four-Day Weather Forecast

Four-day weather forecast provides helpful information quickly and conveniently.

## Security System Control Via Convenient Keypad

Large keypad makes security system operation user-friendly.

North America T 888-437-3287

Asia

T 852-2907-8108 F 852-2142-5063

Australia

T 61-3-9239-1200 F 61-3-9239-1299