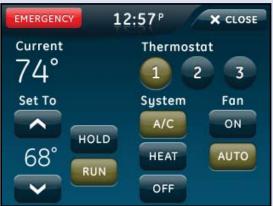

# Main Screen Key Functions

## Thermostatic Control

Thermostatic control makes it easy to set automation schedules in conjunction with lighting and security events to save energy and reduce utility bills.

## Security System Control Via Convenient Keypad

Large keypad makes security system operation user-friendly.

North America T 888-437-3287

Asia

T 852-2907-8108 F 852-2142-5063

Australia

T 61-3-9239-1200 F 61-3-9239-1299