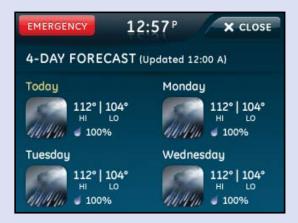

## Four-Day Weather Forecast

Four-day weather forecast provides helpful information quickly and conveniently.