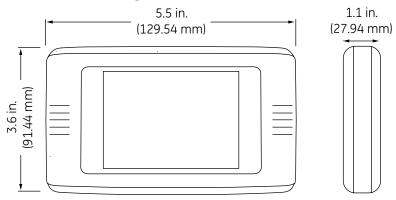

# Specifications

| Compatibility          | Simon XT™ (v1.3 and later)                      |  |
|------------------------|-------------------------------------------------|--|
| Power consumption      | 6VDC, 500mA                                     |  |
| Batteries              | Four 1.5V, Alkaline AAA                         |  |
| Dimensions (W x H x D) | 5.5 x 3.6 x 1.1 in. (129.54 x 91.44 x 27.94 mm) |  |
| Operating temperature  | 32 to 104° F (0 to 40°C)                        |  |
| Relative humidity      | 10 to 90% non-condensing                        |  |

## **Dimensional Diagram**