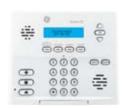

tional Alarm.com Web portal and mobile applications. These applications can provide additional lifestyle-enhancing information such as the current outdoor temperature and a four-day weather forecast.

#### Standard Features

- 3.5-inch color LCD screen with Graphical User Interface (GUI) delivers easy-to-understand information at a quick glance
- Wireless design facilitates quick and easy installation
- Simon XT compatible for added control of security system features
- Alarm.com compatible for advanced interactive services
  - Optional HVAC and lighting control devices with programmable options help promote energy savings
  - Four-day weather forecast adds value and lifestyle convenience

# Two-Way Talking Touch Screen





# Main Screen Key Functions



# Related Devices & Applications



#### Simon XT™ Control Panel

Compatible with Simon XT v1.3 or later.



#### **Interactive Services**

Convenient interactive services available through optional Alarm.com.



## **Wireless Lighting Control**

Integrated lighting control capability through Z-Wave® lighting control devices.



#### **Wireless Thermostats**

Programmable HVAC control available through Z-Wave wireless thermostats.



## Optional Advanced Interactive Services (requires Alarm.com service)



## At-A-Glance Home Status

Quick, at-a-glance home status provides a complete view of home systems including security, indoor temperature and weather.



## Thermostatic Control

Thermostatic control makes it easy to set automation schedules in conjunction with lighting and security events to save energy and reduce util