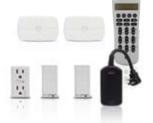

# Related Devices & Applications

#### Simon XT™ Control Panel

Compatible with Simon XT v1.3 or later.

#### **Interactive Services**

Convenient interactive services available through optional Alarm.com.

## **Wireless Lighting Control**

Integrated lighting control capability through Z-Wave® lighting control devices.

#### **Wireless Thermostats**

Programmable HVAC control available through Z-Wave wireless thermostats.