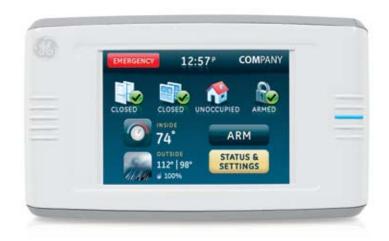

# Two-Way Talking Touch Screen

## At-A-Glance Home Status

Quick, at-a-glance home status provides a complete view of home systems including security, indoor temperature and weather.

## Four-Day Weather Forecast

Four-day weather forecast provides helpful information quickly and conveniently.

## Security System Control Via Convenient Keypad

Large keypad makes security system operation user-friendly.

North America T 888-437-3287

Asia

T 852-2907-8108 F 852-2142-5063

Australia

T 61-3-9239-1200 F 61-3-9239-1299