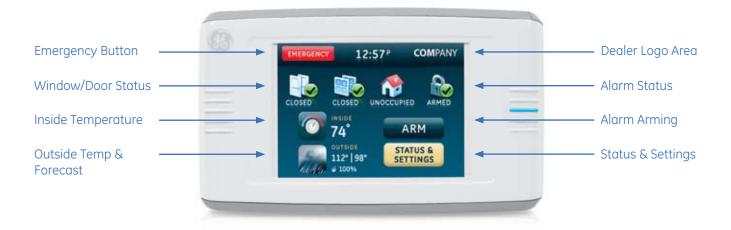

# Main Screen Key Functions

## At-A-Glance Home Status

Quick, at-a-glance home status provides a complete view of home systems including security, indoor temperature and weather.

## Four-Day Weather Forecast

Four-day weather forecast provides helpful information quickly and conveniently.

## Security System Control Via Convenient Keypad

Large keypad makes security system operation user-friendly.

North America T 888-437-3287

Asia

T 852-2907-8108 F 852-2142-5063

Australia

T 61-3-9239-1200 F 61-3-9239-1299