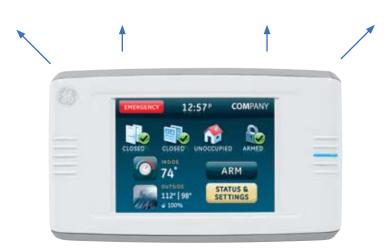

# Main Screen Key Functions

## At-A-Glance Home Status

Quick, at-a-glance home status provides a complete view of home systems including security, indoor temperature and weather.

## Thermostatic Control

Thermostatic control makes it easy to set automation schedules in conjunction with lighting and security events to save energy and reduce utility bills.

## Four-Day Weather Forecast

Four-day weather forecast provides helpful information quickly and conveniently.

## Security System Control Via Convenient Keypad

Large keypad makes security system operation user-friendly.

North America T 888-437-3287

Asia

T 852-2907-8108 F 852-2142-5063

Australia

T 61-3-9239-1200 F 61-3-9239-1299