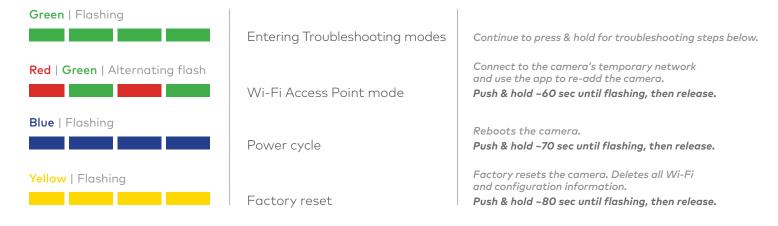

## **Troubleshooting**

Press and hold doorbell button for the time shown to perform a troubleshooting step.