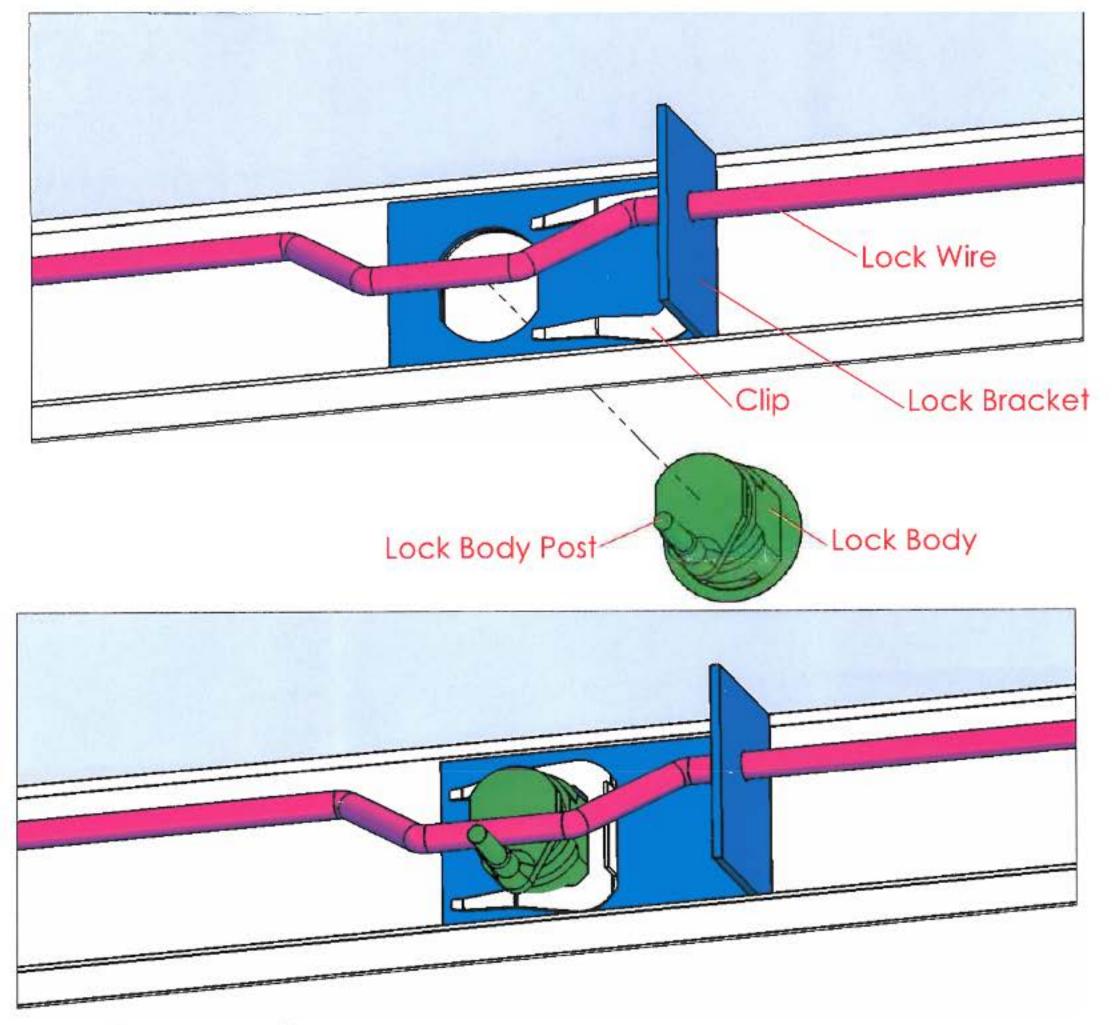

## Lock Kit Includes: 1 Lock Body with Lock Post 1 Clip 2 Keys

**Lock Wire and Lock Bracket not included in this lock kit.** 

## Lock Installation Instructions

- Position the Lock Bracket as shown in the figures above lining up the hole in the Top Panel and Bracket.
- 2. Insert the Lock Wire into the Lock Bracket as shown in the figures above.
- Make sure the lock is in the Unlocked position (Key turned fully clockwise) and insert it through the hole in the Top Panel and Bracket so that the Lock Wire rests on top of the Lock Body Post.
- 4. With the Lock Body fully inserted into the cabinet, slide the clip into the channel on the Lock Body until the inside face of the clip touches the lock body. Note: The clip may be dfficult to install by hand, it is advisable to start it by hand and use a pair of pliers to complete installation. Be careful of sheet metal corners which may be sharp.