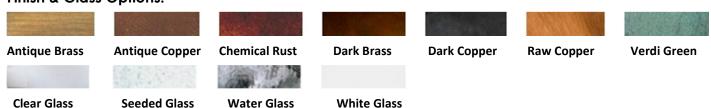

## Finish & Glass Options:

| Size    | Width | Height | Sockets               | ltem#        |
|---------|-------|--------|-----------------------|--------------|
| Small   | 7.5"  | 16"    | 1-60W Medium Base     | LL-914-PO-S  |
| Medium  | 9.5"  | 19.5"  | 2-60W Candelabra Base | LL-914-PO-M  |
| Large   | 11"   | 24"    | 2-60W Candelabra Base | LL-914-PO-L  |
| X-Large | 13"   | 25"    | 3-60W Candelabra Base | LL-914-PO-XL |