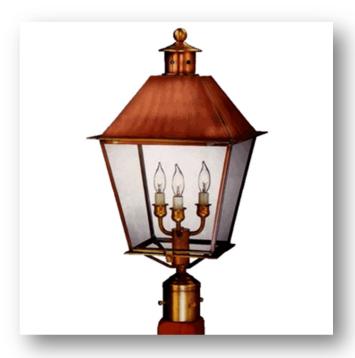

## Carolina Colonial Post Mount Copper Lantern

Carolina Colonial Post Mount Copper Lantern Item#: LL-914-PO

- Copper or Brass
- 4 Standard Sizes
- 7 Standard Finishes
- 4 Styles Of Glass
- Custom Options
- Free Shipping
- Lifetime Warranty

The Carolina Colonial Post Mount Copper Lantern, shown here in our Dark Copper finish with Clear glass and optional metal top, is handcrafted in America from high quality brass and copper. The optional metal top, as shown, can be used to meet local dark sky requirements or to provide a different look for your outdoor lighting. Designed to last for decades and guaranteed for life, the Carolina Colonial Post Mount Copper Lantern by Lanternland will never rust or corrode. Available in your choice of four standard sizes, seven fabulous finishes and four glass options, this classic colonial copper lantern pairs well with traditional, colonial and colonial revival style homes, lake homes and cabins.